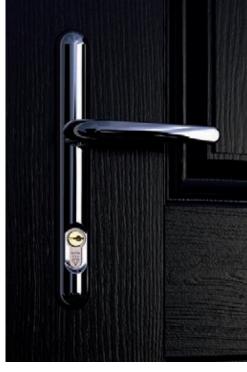

#### Door Furniture

All BAR/BOW/V and D Handles come with either a Winkhaus AV2 Slam lock (Standard Escutcheon) or Winkhaus Heritage Slam lock (High Escutcheon).

**Bow-Handle** Available Lengths: 558mm | 990mm

Inline-Handle Available Lengths: 400mm | 600mm | 900mm | 1200mm | 1500mm | 1800mm

Offset-Handle Available Lengths: 400mm | 600mm | 1200mm | 1600mm | 1800mm

**D-Handle** Available Length: 330mm

Flat Bar Handle Available Lengths: 400mm | 900mm | 1200mm | 1500mm | 1800mm