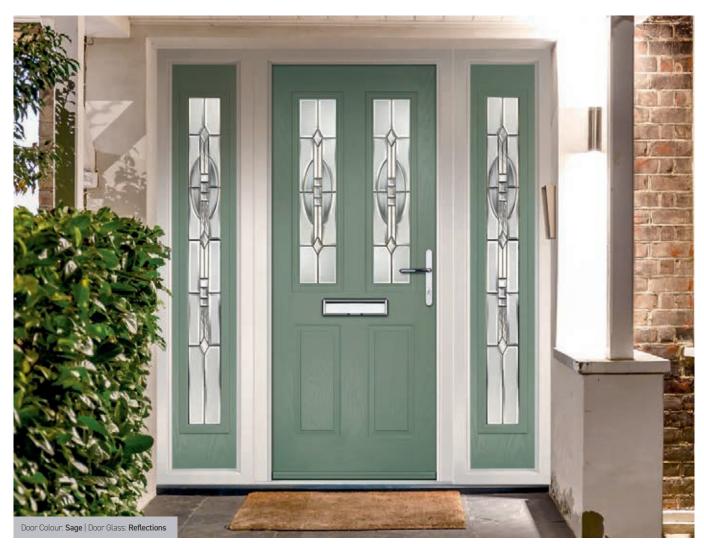

#### Carnoustie

including Birkdale and Penina options

Our most popular composite door option which is now available in a choice of three glazing styles.

Carnoustie

Doorstyle Options

Penin

Door Colour: Slate

Muirfield Option