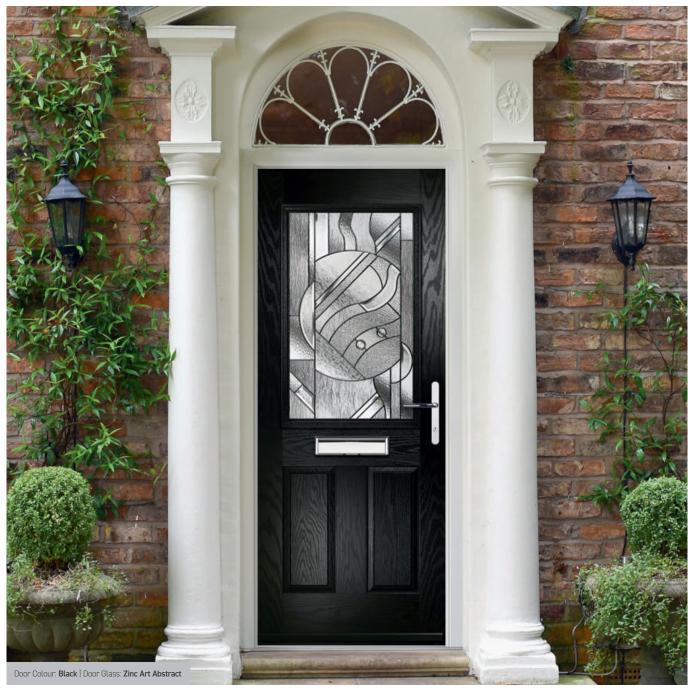

# **Turnberry**

The large arched glazed area of the Turnberry lets light flood through our wide range of glazing options.

Door Colour: Nimbus

Door Glass: Zinc Art Abstract

Door Colour: Sage

Door Glass: **Kensington** 