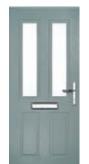

#### Carnoustie

including Birkdale and Penina options

Our most popular composite door option which is now available in a choice of three glazing styles.

Carnoustie

Doorstyle Options

Penin

Door Colour: Slate

Door Glass: Prairie

Door Glass: Murano

Door Colour: Twilight

Door Glass: Classic

Door Glass: Simplicity Zinc

Door Colour: Cotswold

Door Glass: Finesse