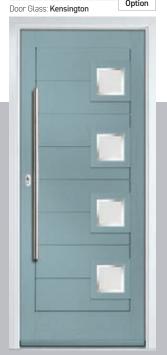

#### **Troon**

including Muirfield option

The traditional six-panel door can be enhanced with either two or four small glazing details.

Doorstyle Options

Door Colour: Very Berry

Door Colour: Cotswold

Door Glass: Flair Door Glass

Door Colour: **Bolero**Door Glass: **Finesse** 

Door Colour: Anthracite Grey

Door Glass: Reflections

Door Glass: Diamond Cut

Door Colour: **Putty** 

Door Glass: **Kensington** 

Door Colour: Chartwell Green

Door Glass: Murano