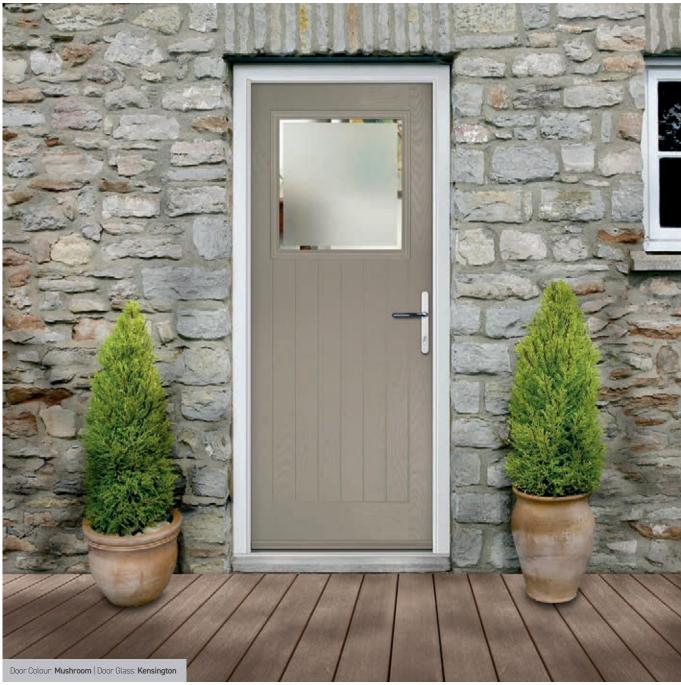

Door Colour: **Bolero**Door Glass: **Finesse** 

Door Colour: Anthracite Grey

Door Glass: Reflections

Door Glass: Diamond Cut

Door Colour: **Putty** 

Door Glass: **Kensington** 

Door Colour: Chartwell Green

Door Glass: Murano