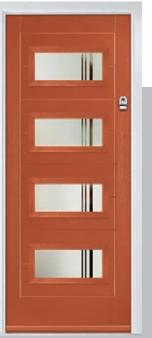

#### Carnoustie

including Birkdale and Penina options

Our most popular composite door option which is now available in a choice of three glazing styles.

Carnoustie

Doorstyle Options

Penin

Door Colour: Slate

Door Glass: Prairie

Door Glass: Murano

Door Colour: Twilight

Door Glass: Classic

Door Glass: Simplicity Zinc

Door Colour: Cotswold

Door Glass: Finesse