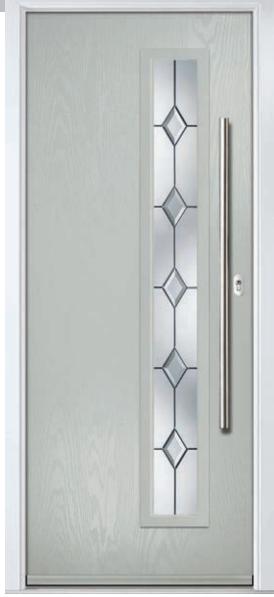

# Seminole

The Seminole is a very popular contemporary door design with an abundance of glazing options and positions.

Doorstyle Options

Left Option Door Glass: Diamond Cut

Door Colour: Putty

Door Colour: Chartwell Green Door Glass: Murano

Centre Option

Door Colour: Mulberry Door Glass: Satin

Right Option

Door Colour: Clay Door Glass: Simplicity Zinc

Door Colour: Clotted Cream

Door Glass: Reflections

Door Colour: Anthracite Grey

Door Glass: Prairie

Door Colour: White

Door Glass: Flair

Left Option