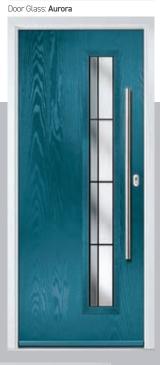

## Monza II Oakmont

With its contemporary linear etched detailing, the Monza II is a stunning door available glazed or as a solid door option.

Door Colour: Stormy Seas

Door Glass: Stippolyte

Door Colour: Florida

Door Glass: **Strand** 

Door Colour: Azure

Door Glass: Victorian Border

Door Colour: Slate

Door Glass: Aurora

Door Colour: Citrine

Door Glass: **Tahoe** 