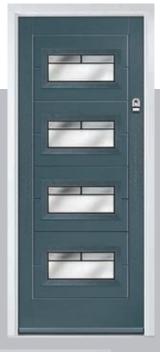

#### Carnoustie

including Birkdale and Penina options

Our most popular composite door option which is now available in a choice of three glazing styles.

Carnoustie

Doorstyle Options

Penin

Door Colour: Slate

Door Glass: Prairie

Door Glass: Murano

Door Colour: Twilight

Door Glass: Classic

Door Glass: Simplicity Zinc

Door Colour: Cotswold

Door Glass: Finesse