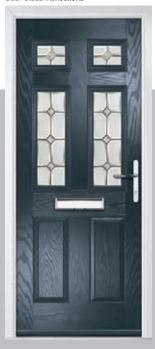

#### Carnoustie

including Birkdale and Penina options

Our most popular composite door option which is now available in a choice of three glazing styles.

Carnoustie

Doorstyle Options

Penin

Door Colour: Slate