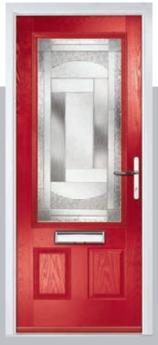

#### **Troon**

including Muirfield option

The traditional six-panel door can be enhanced with either two or four small glazing details.

Doorstyle Options

Door Colour: Very Berry

Door Colour: Cotswold

Door Glass: Flair Door Glass

Door Colour: **Bolero**Door Glass: **Finesse** 

Door Colour: Anthracite Grey

Door Glass: Reflections

Door Glass: Diamond Cut

Door Colour: **Putty** 

Door Glass: **Kensington** 

Door Colour: Chartwell Green

Door Glass: Murano