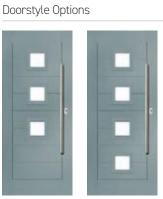

# Monza II Square

With its contemporary linear etched detailing, the Monza II is a stunning door available glazed or as a solid door option.

Door Colour: Clotted Cream

Left Option

Door Colour: Twilight

Centre Option

Door Colour: Nimbus

Right Option

Door Colour: Agate Grey

Door Glass: Satin

Door Colour: Sage Door Glass: Murano Centre Option

Door Colour: **Mushroom** 

Door Glass: Classic

Centre Option