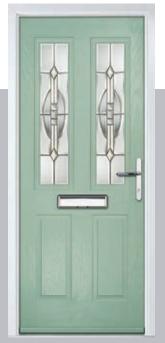

#### Carnoustie

including Birkdale and Penina options

Our most popular composite door option which is now available in a choice of three glazing styles.

Carnoustie

Doorstyle Options

Penin

Door Colour: Slate

Door Glass: Prairie

Door Glass: Murano

Door Colour: Twilight

Door Glass: Classic

Door Glass: Simplicity Zinc

Door Colour: Cotswold

Door Glass: Finesse