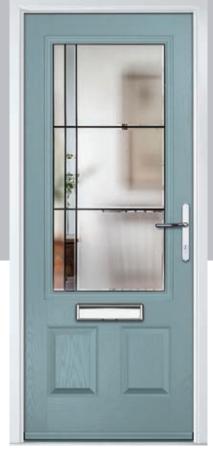

## **St Andrews**

Reminiscent of the door styles of the 1930's, the St Andrews door is available glazed in a variety of traditional looking glass.

Door Colour: Cream White

Door Glass: Reflections

Door Colour: Wedgewood

Door Glass: Kensington

Door Colour: Victory Blue

Door Glass: Prairie

Door Colour: Clay

Door Glass: Cotswold

Door Colour: Golden Oak

Door Glass: Satin