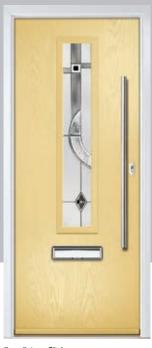

## Monza II Oakmont

With its contemporary linear etched detailing, the Monza II is a stunning door available glazed or as a solid door option.

Door Colour: Stormy Seas

Door Glass: Stippolyte

Door Colour: Florida

Door Glass: **Strand** 

Door Colour: Azure

Door Glass: Victorian Border

Door Colour: Slate

Door Glass: Aurora

Door Colour: Citrine

Door Glass: **Tahoe** 