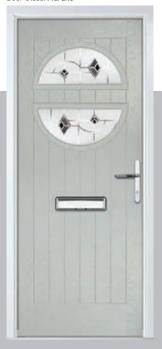

## **St Andrews**

Reminiscent of the door styles of the 1930's, the St Andrews door is available glazed in a variety of traditional looking glass.

Door Colour: Cream White

Door Glass: Reflections

Door Colour: Wedgewood

Door Glass: Kensington

Door Colour: Victory Blue

Door Glass: Prairie

Door Colour: Clay

Door Glass: Cotswold

Door Colour: Golden Oak

Door Glass: Satin