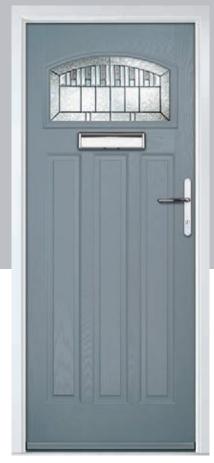

#### Carnoustie

including Birkdale and Penina options

Our most popular composite door option which is now available in a choice of three glazing styles.

Carnoustie

Doorstyle Options

Penin

Door Colour: Slate

Door Glass: Prairie

Door Glass: Murano

Door Colour: Twilight

Door Glass: Classic

Door Glass: Simplicity Zinc

Door Colour: Cotswold

Door Glass: Finesse