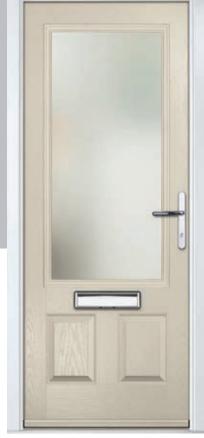

# Monza II Square

With its contemporary linear etched detailing, the Monza II is a stunning door available glazed or as a solid door option.

Door Colour: Clotted Cream

Left Option

Door Colour: Twilight

Centre Option

Door Colour: Nimbus

Right Option

Door Colour: Agate Grey

Door Glass: Satin

Door Colour: Sage Door Glass: Murano Centre Option

Door Colour: **Mushroom** 

Door Glass: Classic

Centre Option