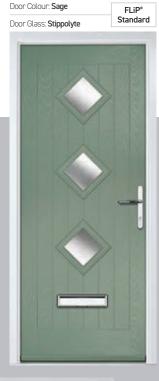

# Belfry

The Belfry has a unique 'offset etched' detailing and comes in obscure and Kensington glazing styles only.

Doorstyle Options

Door Colour: Sage

Door Colour: Wedgewood Door Glass: Stippolyte

FLiP® Standard