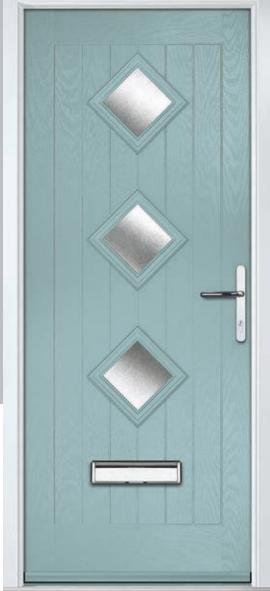

# Belfry

The Belfry has a unique 'offset etched' detailing and comes in obscure and Kensington glazing styles only.

Doorstyle Options

Door Colour: Sage

Door Colour: Wedgewood Door Glass: Stippolyte

FLiP® Standard