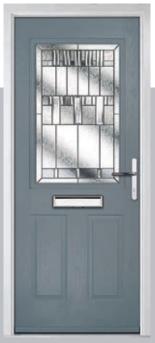

#### Carnoustie

including Birkdale and Penina options

Our most popular composite door option which is now available in a choice of three glazing styles.

Carnoustie

Doorstyle Options

Penin

Door Colour: Slate