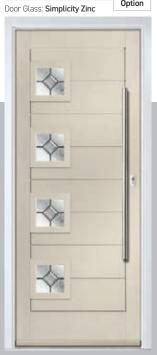

## Monza II Oakmont

With its contemporary linear etched detailing, the Monza II is a stunning door available glazed or as a solid door option.

Door Colour: Stormy Seas

Door Glass: Stippolyte

Door Colour: Florida

Door Glass: **Strand** 

Door Colour: Azure

Door Glass: Victorian Border

Door Colour: Slate

Door Glass: Aurora

Door Colour: Citrine

Door Glass: **Tahoe** 