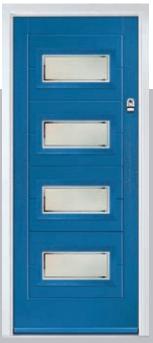

#### Carnoustie

including Birkdale and Penina options

Our most popular composite door option which is now available in a choice of three glazing styles.

Carnoustie

Doorstyle Options

Penin

Door Colour: Slate

Door Glass: Prairie

Door Glass: Murano

Door Colour: Twilight

Door Glass: Classic

Door Glass: Simplicity Zinc

Door Colour: Cotswold

Door Glass: Finesse