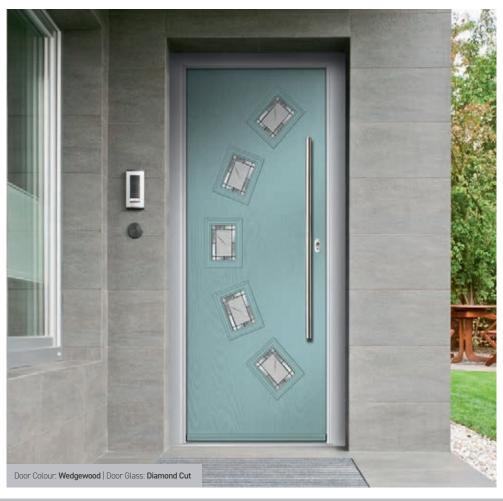

# **Turnberry**

The large arched glazed area of the Turnberry lets light flood through our wide range of glazing options.

Door Colour: Nimbus

Door Glass: Zinc Art Abstract

Door Colour: Sage

Door Glass: **Kensington** 

Door Glass: Brass Art Clarity

Door Colour: Agate Grey

Door Glass: Diamond Cut

Door Colour: Silver Grey

Door Glass: Zinc Art Star

Door Colour: Wedgewood

Door Glass: Satin