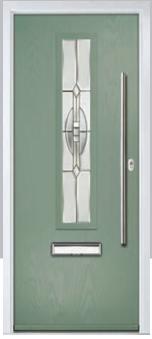

#### Carnoustie

including Birkdale and Penina options

Our most popular composite door option which is now available in a choice of three glazing styles.

Carnoustie

Doorstyle Options

Penin

Door Colour: Slate

Door Glass: Prairie

Door Glass: Murano

Door Colour: Twilight

Door Glass: Classic

Door Glass: Simplicity Zinc

Door Colour: Cotswold

Door Glass: Finesse