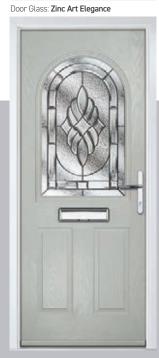

# Lytham

With its large glazed area, the Lytham lets light flood through. Also available with our unique integral blind option.

Door Colour: Shadow

Door Glass: Prairie

Door Glass: Reflections

Door Colour: Clay

Door Glass: Murano

Farmhouse Option Door Glass: Diamond Cut

Door Colour: Mulberry

Door Glass: **Kensington** 

Door Colour: Moonshine

Door Glass: Zinc Art Elegance