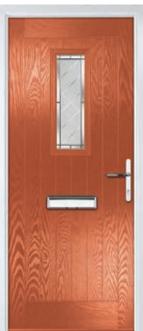

## **St Andrews**

Reminiscent of the door styles of the 1930's, the St Andrews door is available glazed in a variety of traditional looking glass.

Door Colour: Cream White

Door Glass: Reflections

Door Colour: Wedgewood

Door Glass: Kensington

Door Colour: Victory Blue

Door Glass: Prairie

Door Colour: Clay

Door Glass: Cotswold

Door Colour: Golden Oak

Door Glass: Satin