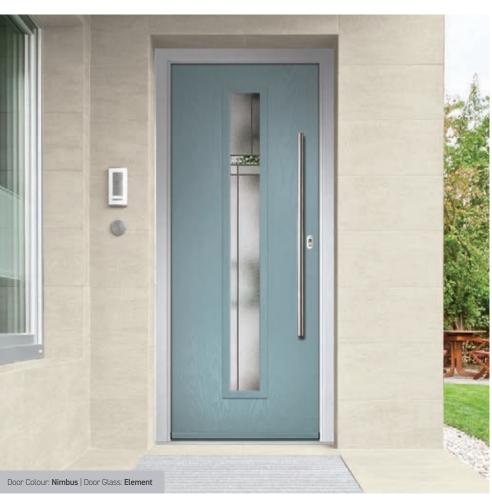

Sunburst

Door Colour: Nimbus

Door Glass: Satin

Door Glass: **Kensington** 

Door Glass: Murano

Door Glass: Reflections

Door Glass: Prairie

Door Colour: Chartwell Green