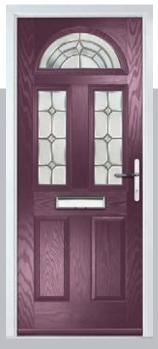

## **St Andrews**

Reminiscent of the door styles of the 1930's, the St Andrews door is available glazed in a variety of traditional looking glass.

Door Colour: Cream White

Door Glass: Reflections

Door Colour: Wedgewood

Door Glass: Kensington

Door Colour: Victory Blue

Door Glass: Prairie

Door Colour: Clay

Door Glass: Cotswold

Door Colour: Golden Oak

Door Glass: Satin