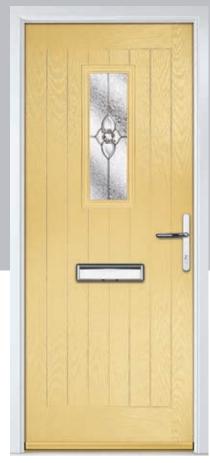

Door Colour: Nimbus

Right Option

Door Colour: Agate Grey

Door Glass: Satin

Door Colour: Sage Door Glass: Murano Centre Option

Door Colour: **Mushroom** 

Door Glass: Classic

Centre Option