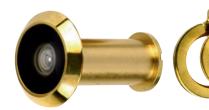

Slim Urn Knocker

Slim Urn Knocker with Spyhole

Comtemporary

**Spy Viewer** Available in Satin or Brass

**Security Chain** Available in Satin or Brass

Looks great. For good.

Pull Escutcheons

**Oval Escutcheons** 