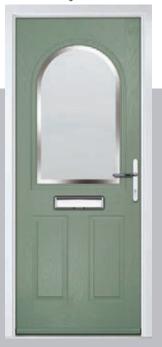

# **Riviera**

including Portrush and Sunburst options

A traditional favourite with just a hint of modern, the Riviera is also available in Portrush and Sunburst options shown below.

Doorstyle Options

Portrush