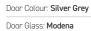

## **St Andrews**

Reminiscent of the door styles of the 1930's, the St Andrews door is available glazed in a variety of traditional looking glass.

Door Colour: Cream White

Door Glass: Reflections

Door Colour: Wedgewood

Door Glass: Kensington

Door Colour: Victory Blue

Door Glass: Prairie

Door Colour: Clay

Door Glass: Cotswold

Door Colour: Golden Oak

Door Glass: Satin