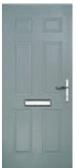

#### **Troon**

including Muirfield option

The traditional six-panel door can be enhanced with either two or four small glazing details.

Doorstyle Options

Door Colour: Very Berry

Door Colour: Cotswold

Door Glass: Flair Door Glass

Door Colour: **Bolero**Door Glass: **Finesse** 

Door Colour: Anthracite Grey

Door Glass: Reflections

Door Glass: Diamond Cut

Door Colour: **Putty** 

Door Glass: **Kensington** 

Door Colour: Chartwell Green

Door Glass: Murano