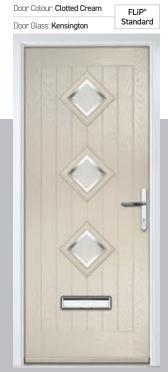

Door Colour: **Bolero**Door Glass: **Finesse** 

Door Colour: Anthracite Grey

Door Glass: Reflections

Door Glass: Diamond Cut

Door Colour: **Putty** 

Door Glass: **Kensington** 

Door Colour: Chartwell Green

Door Glass: Murano