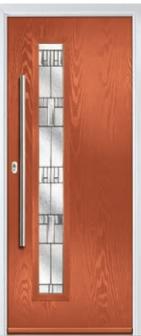

# Augusta

With its simple, slim glazed panel and parallel pull handle, the Augusta has a clean modern style.

Door Colour: **Bolero** 

Door Glass: Beaumont

Door Colour: Sage

Door Glass: **Reflections** 

Door Colour: Victory Blue

Door Glass: **Horizon** 

Door Colour: Citrine

Door Glass: **Modena** 

<sup>\*</sup>Available with glass centre and on the hinge side only.

Door Colour: Slate

Door Glass: **Kensington** 

Door Colour: Bahia Blue