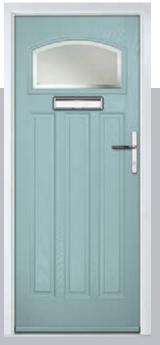

#### Carnoustie

including Birkdale and Penina options

Our most popular composite door option which is now available in a choice of three glazing styles.

Carnoustie

Doorstyle Options

Penin

Door Colour: Slate