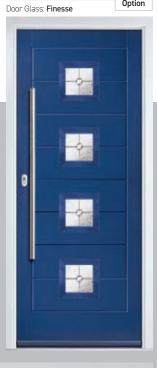

#### Carnoustie

including Birkdale and Penina options

Our most popular composite door option which is now available in a choice of three glazing styles.

Carnoustie

Doorstyle Options

Penin

Door Colour: Slate

Door Glass: Prairie

Door Glass: Murano

Door Colour: Twilight

Door Glass: Classic

Door Glass: Simplicity Zinc

Door Colour: Cotswold

Door Glass: Finesse