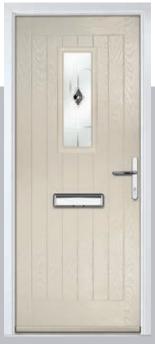

#### Carnoustie

including Birkdale and Penina options

Our most popular composite door option which is now available in a choice of three glazing styles.

Carnoustie

Doorstyle Options

Penin

Door Colour: Slate

Door Glass: Prairie

Door Glass: Murano

Door Colour: Twilight

Door Glass: Classic

Door Glass: Simplicity Zinc

Door Colour: Cotswold

Door Glass: Finesse