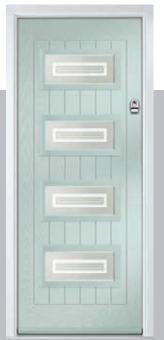

# Sunningdale

The Sunningdale is available with a wide range of glass designs.

Sunningdale

armhouse Solid

Door Colour: Florida

Door Glass: Diamond Cut

Door Colour: Moonshine

Door Colour: Clotted Cream

Door Glass: Murano

Door Colour: Stormy Seas

Door Glass: Prairie

Door Colour: **Dusky Pink** 

Door Glass: Classic

Door Colour: Citrine

Door Glass: Finesse