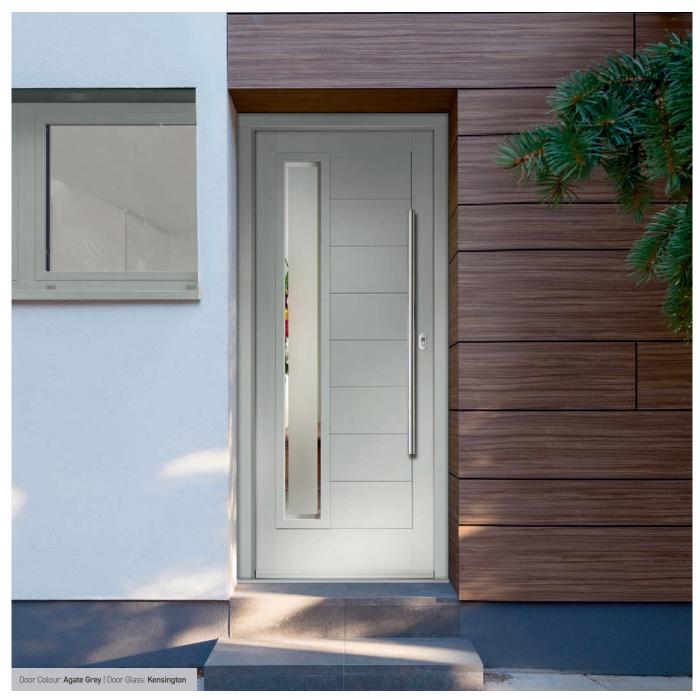

### Vilamoura

The inline slim glazing details on the Vilamoura door is inspired by the European door look.

Door Colour: Anthracite Grey

Door Glass: **Reflections** 

Door Colour: Agate Grey

Door Glass: Murano

Door Colour: **Bolero**Door Glass: **Finesse** 

Door Colour: Anthracite Grey

Door Glass: Reflections

Door Glass: Diamond Cut

Door Colour: **Putty** 

Door Glass: **Kensington** 

Door Colour: Chartwell Green

Door Glass: Murano