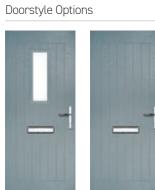

#### **Troon**

including Muirfield option

The traditional six-panel door can be enhanced with either two or four small glazing details.

Doorstyle Options

Door Colour: Very Berry

Door Colour: Cotswold

Door Glass: Flair Door Glass

Door Colour: **Bolero**Door Glass: **Finesse** 

Door Colour: Anthracite Grey

Door Glass: Reflections

Door Glass: Diamond Cut

Door Colour: **Putty** 

Door Glass: **Kensington** 

Door Colour: Chartwell Green

Door Glass: Murano