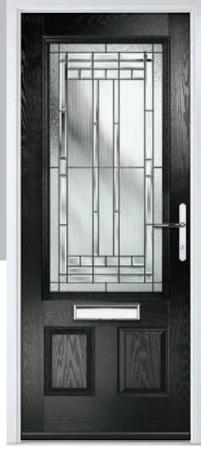

# Merion

The Merion is available with a complementary glass range designed specifically for this door style.

Door Colour: Very Berry

Door Glass: Satin

Door Colour: Victory Blue

Door Glass: Kensington

Door Colour: Anthracite Grey

Door Glass: New Orleans

Door Colour: Cotswold

Door Glass: Victorian Border

Door Colour: Bolero

Door Glass: Cotswold

Door Colour: Chartwell Green

Door Glass: Mini Blind

Door Colour: Military Grey