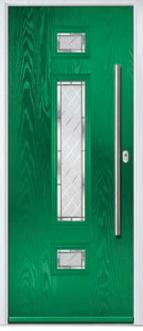

# Monza II Augusta including centre, left and right options

With its contemporary linear etched detailing, the Monza II is a stunning door available glazed or as a solid door option.\*

Doorstyle Options