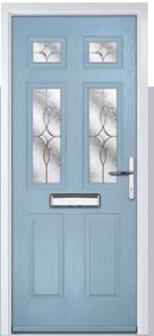

#### Carnoustie

including Birkdale and Penina options

Our most popular composite door option which is now available in a choice of three glazing styles.

Carnoustie

Doorstyle Options

Penin

Door Colour: Slate

Door Glass: Prairie

Door Glass: Murano

Door Colour: Twilight

Door Glass: Classic

Door Glass: Simplicity Zinc

Door Colour: Cotswold

Door Glass: Finesse