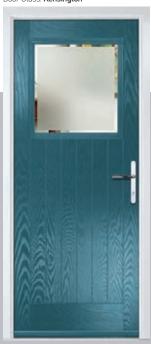

Door Colour: **Bolero**Door Glass: **Finesse** 

Door Colour: Anthracite Grey

Door Glass: Reflections

Door Glass: Diamond Cut

Door Colour: **Putty** 

Door Glass: **Kensington** 

Door Colour: Chartwell Green

Door Glass: Murano