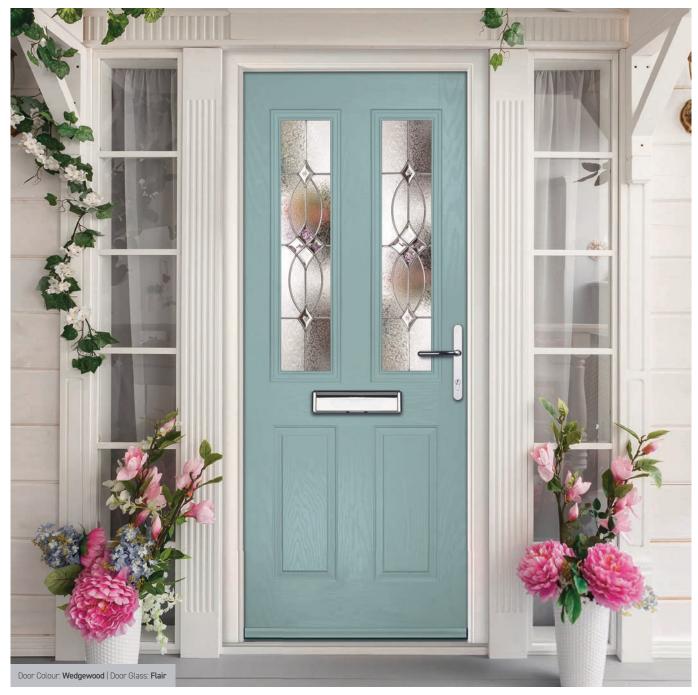

minous elements are unavailable}$ 



Door colours shown in this brochure should be used for guidance only. We have made every effort to match the colour and stain you see in the brochure so its as close as possible to our paint when applied to the doors. Due to the nature of the product it is applied to, there is sometimes a difference between them which we cannot avoid. The colour, intensity and sheen level may differ from the paper print version and we do not accept any liability for this for whatever reason. To ensure that you are getting the right colour on your door, ask for your colour swatch today.

I GRAINED TRADITIONAL DOORS

#### Carnoustie

including Birkdale and Penina options

Our most popular composite door option which is now available in a choice of three glazing styles.









Carnoustie

Doorstyle Options





Penin

Door Colour: Slate

Door Glass: Prairie



Door Glass: Murano



Door Colour: Twilight

Door Glass: Classic













Door Glass: Simplicity Zinc



Door Colour: Cotswold

Door Glass: Finesse

#### I GRAINED TRADITIONAL DOORS

#### **Troon**

including Muirfield option

The traditional six-panel door can be enhanced with either two or four small glazing details.







Doorstyle Options







Door Colour: Very Berry

Door Colour: Cotswold

Door Glass: Flair Door Glass

Door Colour: **Bolero**Door Glass: **Finesse** 

Door Colour: Anthracite Grey

Door Glass: Reflections























Door Glass: Diamond Cut



Door Colour: **Putty** 

Door Glass: **Kensington** 



Door Colour: Chartwell Green

Door Glass: Murano

Muirfield Opt