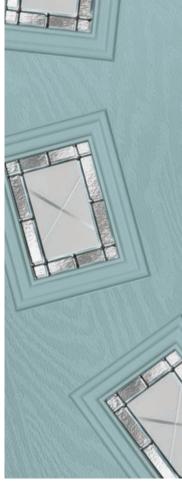

# **Turnberry**

The large arched glazed area of the Turnberry lets light flood through our wide range of glazing options.

Door Colour: Nimbus

Door Glass: Zinc Art Abstract

Door Colour: Sage

Door Glass: **Kensington** 

Door Glass: Brass Art Clarity

Door Colour: Agate Grey

Door Glass: Diamond Cut

Door Colour: Silver Grey

Door Glass: Zinc Art Star

Door Colour: Wedgewood

Door Glass: Satin