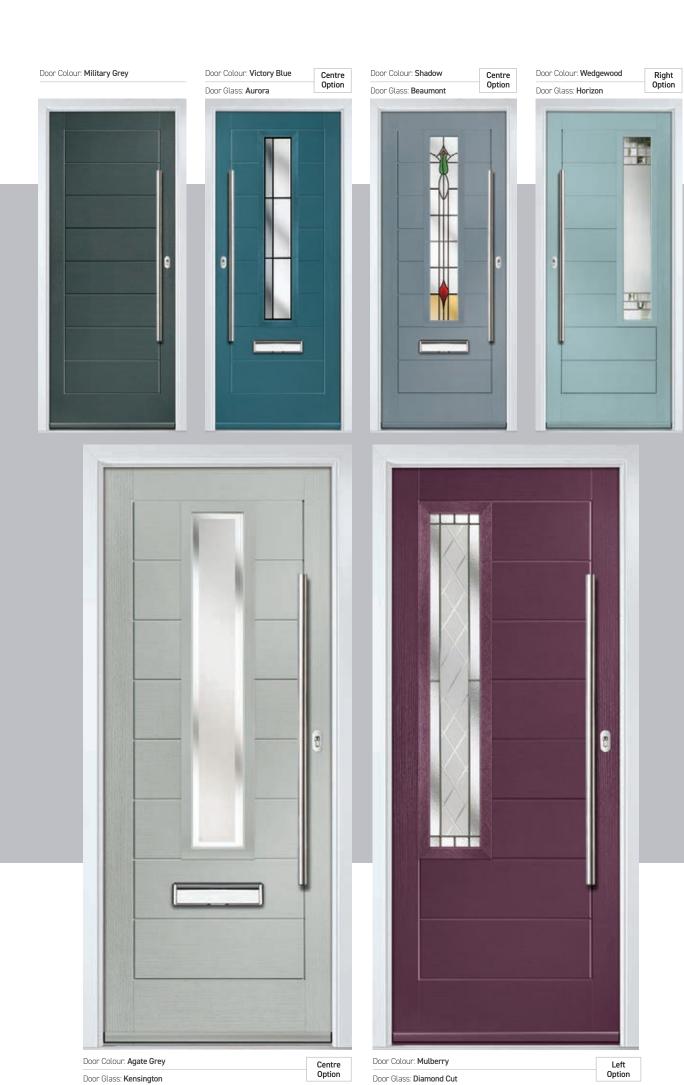

# Monza II Augusta including centre, left and right options

With its contemporary linear etched detailing, the Monza II is a stunning door available glazed or as a solid door option.\*

Doorstyle Options

Doorstyle Options

Door Colour: Slate Centre Option

Door Glass: Matrix

| Door Colour: Silver Grey | Right  |  |
|--------------------------|--------|--|
| Door Glass: Horizon      | Option |  |