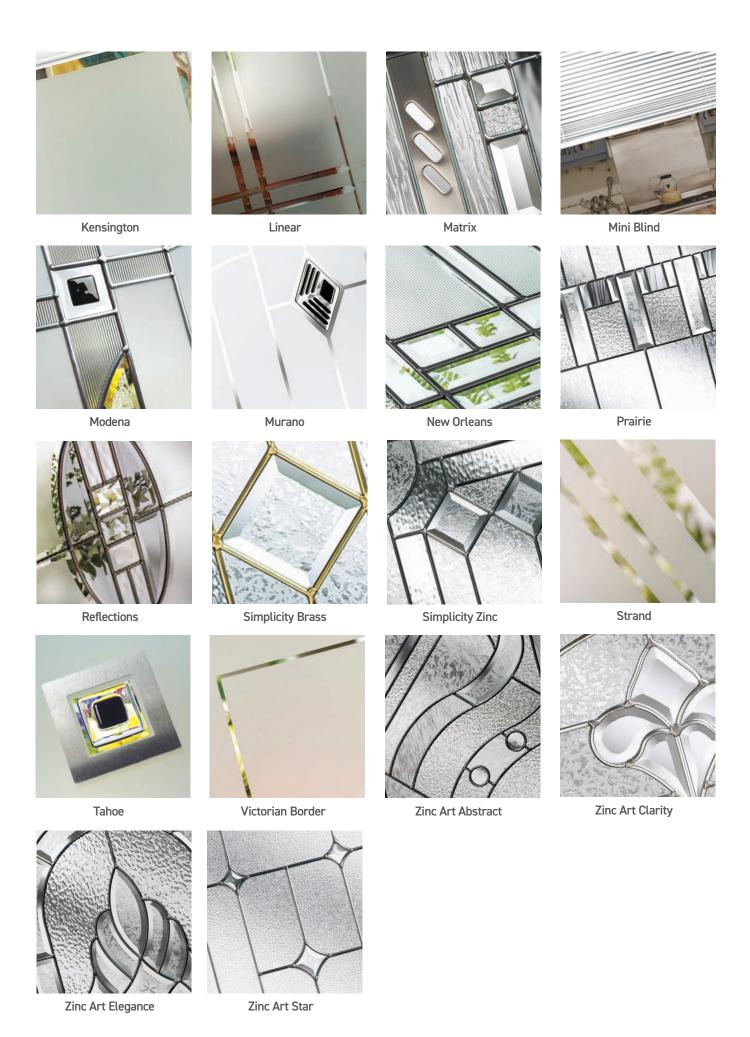

# Decorative Glass Availability

Our multitude of decorative glass designs and options, paired with a wide range of door styles enables you to personalise your door effortlessly.

| TRADITIONAL       | Carnoustie | Birkdale | Penina | Troon | Muirfield | Riviera | Portrush | Sunburst | Lytham/ Lytham Farmhouse | Turnberry | Gleneagles | St Andrews | Belfry Farmhouse 1 & 3 | Sunningdale Farmhouse | Merion |
|-------------------|------------|----------|--------|-------|-----------|---------|----------|----------|--------------------------|-----------|------------|------------|------------------------|-----------------------|--------|
| Aurora            |            |          |        |       |           |         |          |          |                          |           |            |            |                        |                       |        |
| Beaumont          |            |          |        |       |           |         |          |          |                          |           |            |            |                        |                       |        |
| Brass Art Clarity |            |          |        |       |           |         |          |          |                          |           |            |            |                        |                       |        |
| Classic           |            |          |        |       |           |         |          |          |                          |           |            |            |                        |                       |        |
| Crystal Diamond   |            |          |        |       |           |         |          |          |                          |           |            |            |                        |                       |        |
| Crystal Flowers   |            |          |        |       |           |         |          |          |                          |           |            |            |                        |                       |        |
| Crystal Harmony   |            |          |        |       |           | •       |          |          |                          |           |            |            |                        |                       |        |
| Diamond Cut       |            |          |        |       |           |         |          |          |                          |           |            |            |                        |                       |        |
| Dorchester        |            |          |        |       |           |         |          |          |                          |           |            |            |                        |                       |        |
| Drop Diamond      |            |          |        |       |           |         |          |          |                          |           |            |            |                        |                       |        |
| Element           |            |          |        |       |           |         |          |          |                          |           |            |            |                        |                       |        |
| Finesse           |            |          |        |       |           |         |          |          |                          |           |            |            |                        |                       |        |
| Flair             |            |          |        |       | •         |         |          |          |                          |           |            |            |                        |                       |        |
| Greenwich         |            |          |        |       |           |         |          |          |                          |           |            |            |                        |                       |        |
| Havana            |            |          |        |       |           |         |          |          |                          |           |            |            |                        |                       |        |
| Horizon           |            |          |        |       |           |         |          |          |                          |           |            |            |                        |                       |        |
| Kensington        |            |          |        |       |           |         |          |          |                          |           |            |            |                        |                       |        |
| Linear            |            |          |        |       |           |         |          |          |                          |           |            |            |                        |                       |        |
| Matrix            |            |          |        |       |           |         |          |          |                          |           |            |            |                        |                       |        |
| Mini Blind        |            |          |        |       |           |         |          |          |                          |           |            |            |                        |                       |        |
| Modena            |            |          |        |       |           |         |          |          |                          |           |            |            |                        |                       |        |
| Murano            |            |          |        |       |           |         |          |          |                          |           |            |            |                        |                       |        |
| New Orleans       |            |          |        |       |           |         |          |          |                          |           |            |            |                        |                       |        |
| Prairie           |            |          |        |       |           |         |          |          |                          |           |            |            |                        |                       |        |
| Reflections       |            |          |        |       |           |         |          |          |                          |           |            |            |                        |                       |        |
| Satin             |            |          |        |       |           |         |          |          |                          |           |            |            |                        |                       |        |
| Simplicity Brass  |            |          |        |       |           |         |          |          |                          |           |            |            |                        |                       |        |
| Simplicity Zinc   |            |          |        |       |           |         |          |          |                          |           |            |            |                        |                       |        |
| Strand            |            |          |        |       |           |         |          |          |                          |           |            |            |                        |                       |        |
| Tahoe             |            |          |        |       |           |         |          |          |                          |           |            |            |                        |                       |        |
| Victorian Border  |            |          |        |       |           |         |          |          |                          |           |            |            |                        |                       |        |
| Zinc Art Abstract |            |          |        |       |           |         |          |          |                          |           |            |            |                        |                       |        |
| Zinc Art Clarity  |            |          |        |       |           |         |          |          |                          |           |            |            |                        |                       |        |
| Zinc Art Elegance |            |          |        |       |           |         |          |          |                          |           |            |            |                        |                       |        |
| Zinc Art Star     |            |          |        |       |           |         |          |          |                          |           |            |            |                        |                       |        |

| CONTEMPORARY      | Chantilly Farmhouse | Seminole 3 / 4 / 5 | Vilamoura | Farmhouse Oakmont | Valderrama | Forest Hills | Forest Hills Long | Augusta | Augusta Long | Barcelona | Saunton |
|-------------------|---------------------|--------------------|-----------|-------------------|------------|--------------|-------------------|---------|--------------|-----------|---------|
| Aurora            |                     |                    |           |                   |            |              |                   |         |              |           |         |
| Beaumont          |                     |                    |           |                   |            |              |                   |         |              |           |         |
| Brass Art Clarity |                     |                    |           |                   |            |              |                   |         |              |           |         |
| Classic           |                     |                    |           |                   |            |              |                   |         |              |           |         |
| Crystal Diamond   |                     |                    |           |                   |            |              |                   |         |              |           |         |
| Crystal Flowers   |                     |                    |           |                   |            |              |                   |         |              |           |         |
| Crystal Harmony   | •                   | •                  |           |                   | •          | •            |                   |         |              |           |         |
| Diamond Cut       |                     |                    |           |                   |            |              |                   |         |              |           |         |
| Dorchester        |                     |                    |           |                   |            |              |                   |         |              |           |         |
| Drop Diamond      |                     |                    |           |                   |            |              |                   |         |              |           |         |
| Element           |                     |                    |           |                   |            |              | •                 |         |              |           |         |
| Finesse           |                     |                    |           |                   |            |              |                   |         |              |           |         |
| Flair             |                     |                    |           |                   |            |              |                   |         |              |           |         |
| Greenwich         |                     |                    |           |                   |            |              |                   |         |              |           |         |
| Havana            |                     |                    |           |                   |            |              |                   |         |              |           |         |
| Horizon           |                     |                    |           |                   |            |              |                   |         |              |           |         |
| Kensington        |                     |                    |           |                   |            |              |                   |         |              |           |         |
| Linear            |                     |                    |           |                   |            |              |                   |         |              |           |         |
| Matrix            |                     |                    |           |                   |            |              |                   |         |              |           |         |
| Mini Blind        |                     |                    |           |                   |            |              |                   |         |              |           |         |
| Modena            |                     |                    |           |                   |            |              |                   |         |              |           |         |
| Murano            |                     |                    |           |                   |            |              |                   |         |              |           |         |
| New Orleans       |                     |                    |           |                   |            |              |                   |         |              |           |         |
| Prairie           |                     |                    |           |                   |            |              |                   |         |              |           |         |
| Reflections       |                     |                    |           |                   |            |              |                   |         |              |           |         |
| Satin             |                     |                    |           |                   |            |              |                   |         |              |           |         |
| Simplicity Brass  |                     |                    |           |                   |            |              |                   |         |              |           |         |
| Simplicity Zinc   |                     |                    |           |                   |            |              |                   |         |              |           |         |
| Strand            |                     |                    |           |                   |            |              |                   |         |              |           |         |
| Tahoe             |                     |                    |           |                   |            |              |                   |         |              |           |         |
| Victorian Border  |                     |                    |           |                   |            |              |                   |         |              |           |         |
| Zinc Art Abstract |                     |                    |           |                   |            |              |                   |         |              |           |         |
| Zinc Art Clarity  |                     |                    |           |                   |            |              |                   |         |              |           |         |
| Zinc Art Elegance |                     |                    |           |                   |            |              |                   |         |              |           |         |
| Zinc Art Star     |                     |                    |           |                   |            |              |                   |         |              |           |         |

| DESIGNER          | Monza    Augusta Long | Monza    Augusta | Monza    Square 3 / 4 / 5 | Monza    Oakmont |
|-------------------|-----------------------|------------------|---------------------------|------------------|
| Aurora            |                       |                  |                           | •                |
| Beaumont          |                       |                  |                           |                  |
| Brass Art Clarity |                       |                  |                           |                  |
| Classic           |                       |                  |                           |                  |
| Crystal Diamond   |                       |                  |                           |                  |
| Crystal Flowers   |                       |                  |                           |                  |
| Crystal Harmony   |                       |                  |                           |                  |
| Diamond Cut       |                       |                  |                           |                  |
| Dorchester        |                       |                  |                           |                  |
| Drop Diamond      |                       |                  |                           |                  |
| Element           |                       |                  |                           | -                |
| Finesse           |                       |                  |                           |                  |
| Flair             |                       |                  |                           |                  |
| Greenwich         |                       |                  |                           |                  |
| Havana            |                       |                  |                           |                  |
| Horizon           |                       |                  |                           |                  |
| Kensington        |                       |                  |                           |                  |
| Linear            |                       |                  |                           |                  |
| Matrix            |                       |                  |                           |                  |
| Mini Blind        |                       |                  |                           |                  |
| Modena            |                       |                  |                           |                  |
| Murano            |                       |                  |                           |                  |
| New Orleans       |                       |                  |                           |                  |
| Prairie           |                       |                  |                           |                  |
| Reflections       |                       |                  |                           |                  |
| Satin             |                       |                  |                           |                  |
| Simplicity Brass  |                       |                  |                           |                  |
| Simplicity Zinc   |                       |                  |                           |                  |
| Strand            |                       |                  |                           |                  |
| Tahoe             |                       |                  |                           |                  |
| Victorian Border  |                       |                  |                           | -                |
| Zinc Art Abstract |                       |                  |                           |                  |
| Zinc Art Clarity  |                       |                  |                           |                  |
| Zinc Art Elegance |                       |                  |                           |                  |
| Zinc Art Star     |                       |                  |                           |                  |
|                   |                       |                  |                           |                  |