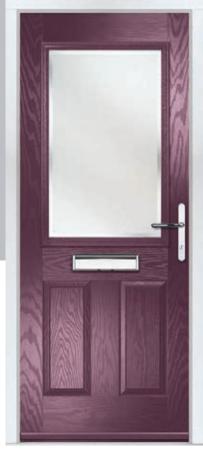

# Merion

The Merion is available with a complementary glass range designed specifically for this door style.

Door Colour: Very Berry

Door Glass: Satin

Door Colour: Victory Blue

Door Glass: Kensington

Door Colour: Anthracite Grey

Door Glass: New Orleans

Door Colour: Cotswold

Door Glass: Victorian Border

Door Colour: Bolero

Door Glass: Cotswold

Door Colour: Chartwell Green

Door Glass: Mini Blind

Door Colour: Military Grey