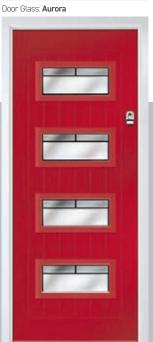

# Gleneagles

With its eloquent design the Gleneagles is proving to be a very popular design.

Door Colour: Moonshine

Door Glass: Prairie

Door Glass: Reflections

Door Colour: Diablo

Door Glass: **Havana** 

Door Glass: Aurora

Door Colour: Black

Door Glass: New Orleans

Door Colour: Clotted Cream

Door Glass: Satin