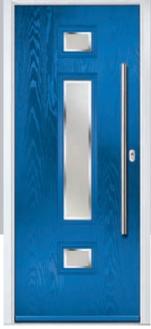

## Monza II Oakmont

With its contemporary linear etched detailing, the Monza II is a stunning door available glazed or as a solid door option.

Door Colour: Stormy Seas

Door Glass: Stippolyte

Door Colour: Florida

Door Glass: **Strand** 

Door Colour: Azure

Door Glass: Victorian Border

Door Colour: Slate

Door Glass: Aurora

Door Colour: Citrine

Door Glass: **Tahoe** 