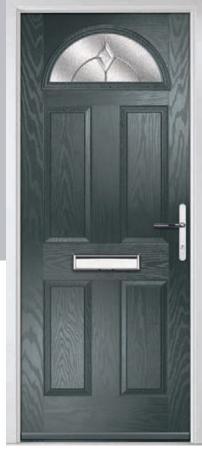

#### **Troon**

including Muirfield option

The traditional six-panel door can be enhanced with either two or four small glazing details.

Doorstyle Options

Door Colour: Very Berry

Door Colour: Cotswold

Door Glass: Flair Door Glass

Door Colour: **Bolero**Door Glass: **Finesse** 

Door Colour: Anthracite Grey

Door Glass: Reflections

Door Glass: Diamond Cut

Door Colour: **Putty** 

Door Glass: **Kensington** 

Door Colour: Chartwell Green

Door Glass: Murano

Muirfield Option