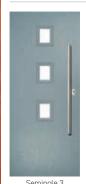

# Seminole

The Seminole is a very popular contemporary door design with an abundance of glazing options and positions.

Doorstyle Options

Left Option Door Glass: Diamond Cut

Door Colour: Putty

Door Colour: Chartwell Green Door Glass: Murano

Centre Option

Door Colour: Mulberry Door Glass: Satin

Right Option

Door Colour: Clay Door Glass: Simplicity Zinc

Door Colour: Clotted Cream

Door Glass: Reflections

Door Colour: Anthracite Grey

Door Glass: Prairie