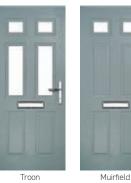

#### **Troon**

including Muirfield option

The traditional six-panel door can be enhanced with either two or four small glazing details.

Doorstyle Options

Door Colour: Very Berry

Door Colour: Cotswold

Door Glass: Flair Door Glass

Door Colour: **Bolero**Door Glass: **Finesse** 

Door Colour: Anthracite Grey

Door Glass: Reflections

Door Glass: Diamond Cut

Door Colour: **Putty** 

Door Glass: **Kensington** 

Door Colour: Chartwell Green

Door Glass: Murano

Muirfield Option