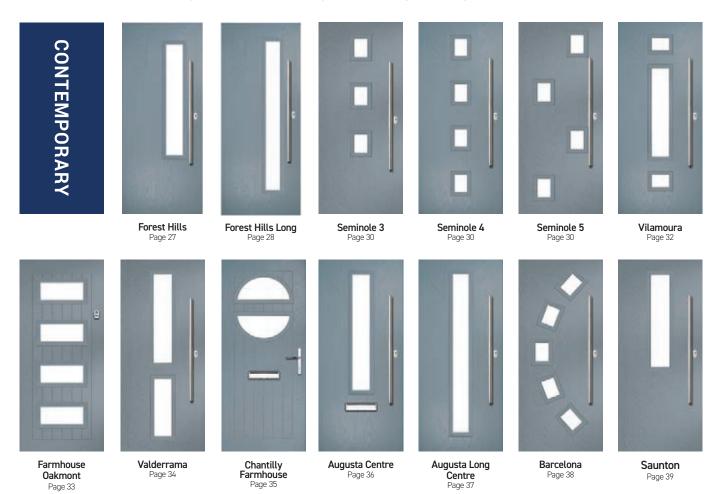

A selection of modern styles using our non-moulded, woodgrain doors and glazed using the FLiP® Flat Grained cassette option.

A designer collection of unique doors glazed using the  $\mathsf{FLiP}^{\mathtt{o}}$  Flat Grained cassette.