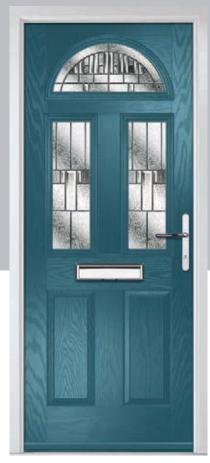

#### Carnoustie

including Birkdale and Penina options

Our most popular composite door option which is now available in a choice of three glazing styles.

Carnoustie

Doorstyle Options

Penin

Door Colour: Slate

Door Glass: Prairie

Door Glass: Murano

Door Colour: Twilight

Door Glass: Classic

Door Glass: Simplicity Zinc

Door Colour: Cotswold

Door Glass: Finesse