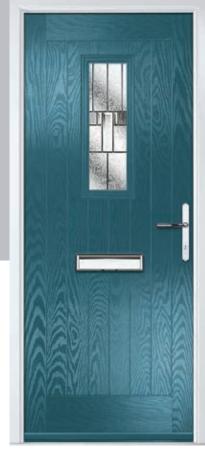

#### Carnoustie

including Birkdale and Penina options

Our most popular composite door option which is now available in a choice of three glazing styles.

Carnoustie

Doorstyle Options

Penin

Door Colour: Slate

Door Glass: Prairie

Door Glass: Murano

Door Colour: Twilight

Door Glass: Classic

Door Glass: Simplicity Zinc

Door Colour: Cotswold

Door Glass: Finesse