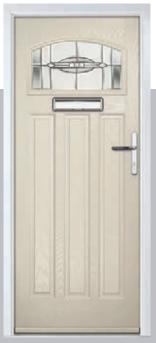

#### Carnoustie

including Birkdale and Penina options

Our most popular composite door option which is now available in a choice of three glazing styles.

Carnoustie

Doorstyle Options

Penin

Door Colour: Slate