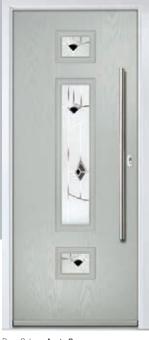

# Augusta

With its simple, slim glazed panel and parallel pull handle, the Augusta has a clean modern style.

Door Colour: **Bolero** 

Door Glass: Beaumont

Door Colour: Sage

Door Glass: **Reflections** 

Door Colour: Victory Blue

Door Glass: **Horizon** 

Door Colour: Citrine

Door Glass: **Modena** 

<sup>\*</sup>Available with glass centre and on the hinge side only.

Door Colour: Slate

Door Glass: **Kensington** 

Door Colour: Bahia Blue