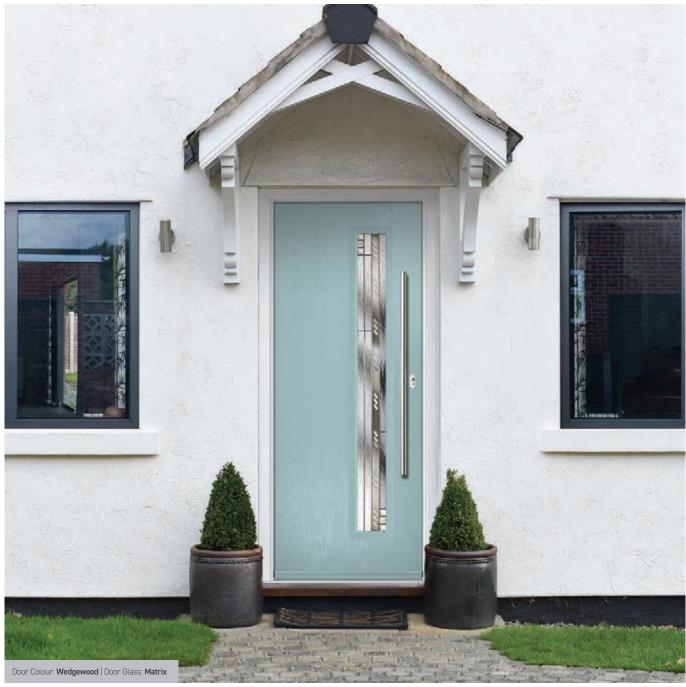

# **Turnberry**

The large arched glazed area of the Turnberry lets light flood through our wide range of glazing options.

Door Colour: Nimbus

Door Glass: Zinc Art Abstract

Door Colour: Sage

Door Glass: **Kensington** 

Door Glass: Brass Art Clarity

Door Colour: Agate Grey

Door Glass: Diamond Cut

Door Colour: Silver Grey

Door Glass: Zinc Art Star

Door Colour: Wedgewood

Door Glass: Satin