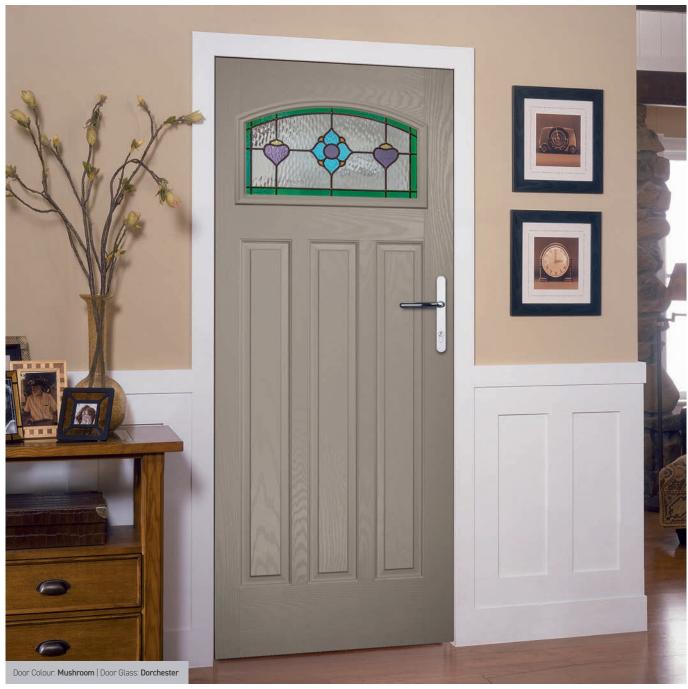

## **St Andrews**

Reminiscent of the door styles of the 1930's, the St Andrews door is available glazed in a variety of traditional looking glass.

Door Colour: Cream White

Door Glass: Reflections

Door Colour: Wedgewood

Door Glass: Kensington

Door Colour: Victory Blue

Door Glass: Prairie

Door Colour: Clay

Door Glass: Cotswold

Door Colour: Golden Oak

Door Glass: Satin