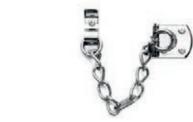

Slim Urn Knocker

Slim Urn Knocker with Spyhole

Comtemporary

**Spy Viewer** Available in Satin or Brass

**Security Chain** Available in Satin or Brass

Looks great. For good.

Pull Escutcheons

**Oval Escutcheons** 