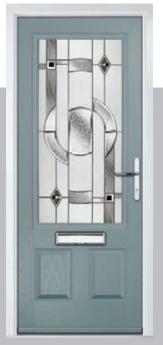

#### Carnoustie

including Birkdale and Penina options

Our most popular composite door option which is now available in a choice of three glazing styles.

Carnoustie

Doorstyle Options

Penin

Door Colour: Slate

Door Glass: Prairie

Door Glass: Murano

Door Colour: Twilight

Door Glass: Classic

Door Glass: Simplicity Zinc

Door Colour: Cotswold

Door Glass: Finesse