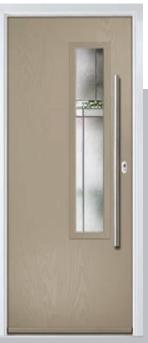

# Lytham

With its large glazed area, the Lytham lets light flood through. Also available with our unique integral blind option.

Door Colour: Shadow

Door Glass: Prairie

Door Glass: Reflections

Door Colour: Clay

Door Glass: Murano

Farmhouse Option Door Glass: Diamond Cut

Door Colour: Mulberry

Door Glass: **Kensington** 

Door Colour: Moonshine

Door Glass: Zinc Art Elegance