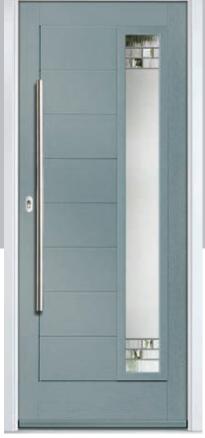

#### Carnoustie

including Birkdale and Penina options

Our most popular composite door option which is now available in a choice of three glazing styles.

Carnoustie

Doorstyle Options

Penin

Door Colour: Slate

Door Glass: Prairie

Door Glass: Murano

Door Colour: Twilight

Door Glass: Classic

Door Glass: Simplicity Zinc

Door Colour: Cotswold

Door Glass: Finesse