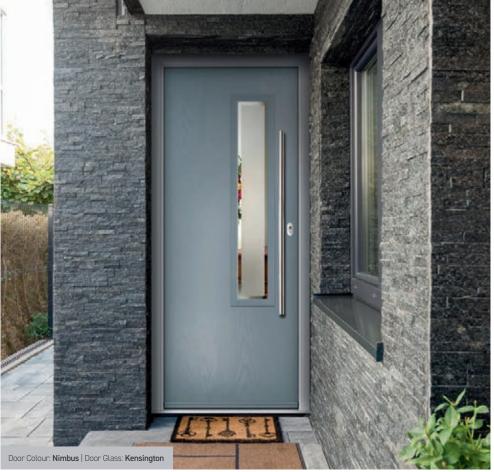

Sunburst

Door Colour: Nimbus

Door Glass: Satin

Door Glass: **Kensington** 

Door Glass: Murano

Door Glass: Reflections

Door Glass: Prairie

Door Colour: Chartwell Green

Door Colour: Nimbus

Door Glass: Zinc Art Elegance