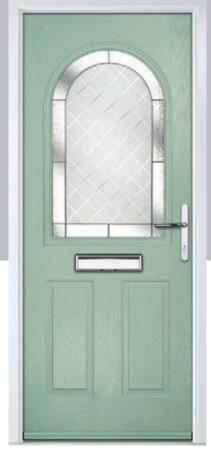

# **Turnberry**

The large arched glazed area of the Turnberry lets light flood through our wide range of glazing options.

Door Colour: Nimbus

Door Glass: Zinc Art Abstract

Door Colour: Sage

Door Glass: **Kensington** 