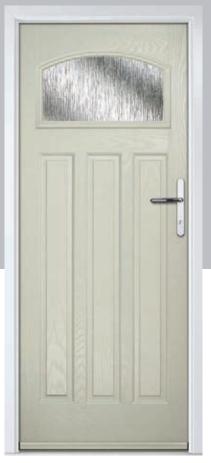

#### **Troon**

including Muirfield option

The traditional six-panel door can be enhanced with either two or four small glazing details.

Doorstyle Options

Door Colour: Very Berry

Door Colour: Cotswold

Door Glass: Flair Door Glass

Door Colour: **Bolero**Door Glass: **Finesse** 

Door Colour: Anthracite Grey

Door Glass: Reflections

Door Glass: Diamond Cut

Door Colour: **Putty** 

Door Glass: **Kensington** 

Door Colour: Chartwell Green

Door Glass: Murano