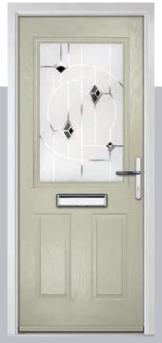

#### Carnoustie

including Birkdale and Penina options

Our most popular composite door option which is now available in a choice of three glazing styles.

Carnoustie

Doorstyle Options

Penin

Door Colour: Slate

Door Glass: Prairie

Door Glass: Murano

Door Colour: Twilight

Door Glass: Classic

Door Glass: Simplicity Zinc

Door Colour: Cotswold

Door Glass: Finesse