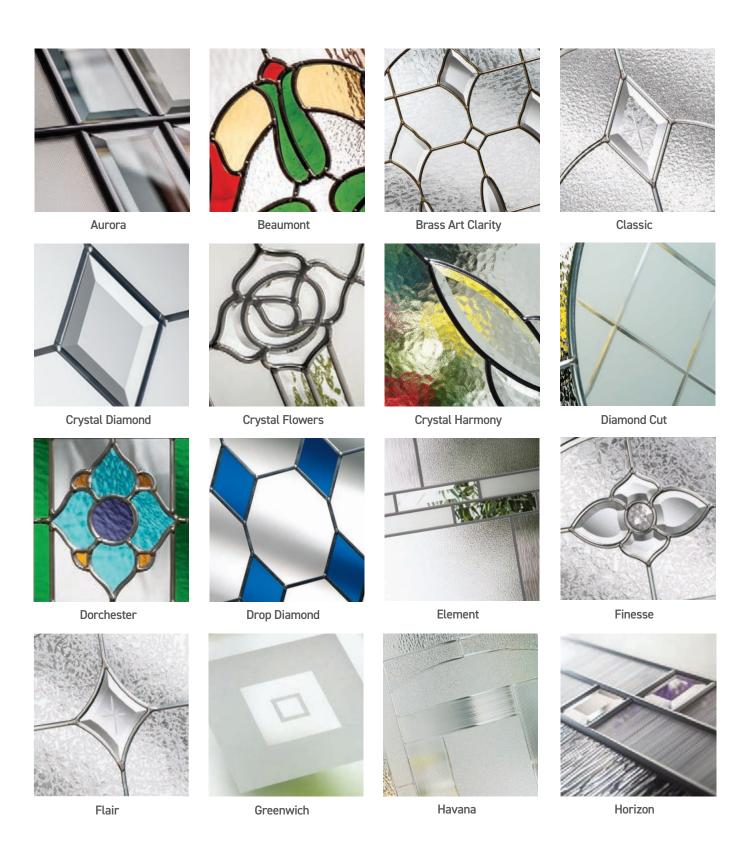

# Decorative Glass Availability

Our multitude of decorative glass designs and options, paired with a wide range of door styles enables you to personalise your door effortlessly.

| TRADITIONAL       | Carnoustie | Birkdale | Penina | Troon | Muirfield | Riviera | Portrush | Sunburst | Lytham/ Lytham Farmhouse | Turnberry | Gleneagles | St Andrews | Belfry Farmhouse 1 & 3 | Sunningdale Farmhouse | Merion |
|-------------------|------------|----------|--------|-------|-----------|---------|----------|----------|--------------------------|-----------|------------|------------|------------------------|-----------------------|--------|
| Aurora            |            |          |        |       |           |         |          |          |                          |           |            |            |                        |                       |        |
| Beaumont          |            |          |        |       |           |         |          |          |                          |           |            |            |                        |                       |        |
| Brass Art Clarity |            |          |        |       |           |         |          |          |                          |           |            |            |                        |                       |        |
| Classic           |            |          |        |       |           |         |          |          |                          |           |            |            |                        |                       |        |
| Crystal Diamond   |            |          |        |       |           |         |          |          |                          |           |            |            |                        |                       |        |
| Crystal Flowers   |            |          |        |       |           |         |          |          |                          |           |            |            |                        |                       |        |
| Crystal Harmony   |            |          |        |       |           | •       |          |          |                          |           |            |            |                        |                       |        |
| Diamond Cut       |            |          |        |       |           |         |          |          |                          |           |            |            |                        |                       |        |
| Dorchester        |            |          |        |       |           |         |          |          |                          |           |            |            |                        |                       |        |
| Drop Diamond      |            |          |        |       |           |         |          |          |                          |           |            |            |                        |                       |        |
| Element           |            |          |        |       |           |         |          |          |                          |           |            |            |                        |                       |        |
| Finesse           |            |          |        |       |           |         |          |          |                          |           |            |            |                        |                       |        |
| Flair             |            |          |        |       | •         |         |          |          |                          |           |            |            |                        |                       |        |
| Greenwich         |            |          |        |       |           |         |          |          |                          |           |            |            |                        |                       |        |
| Havana            |            |          |        |       |           |         |          |          |                          |           |            |            |                        |                       |        |
| Horizon           |            |          |        |       |           |         |          |          |                          |           |            |            |                        |                       |        |
| Kensington        |            |          |        |       |           |         |          |          |                          |           |            |            |                        |                       |        |
| Linear            |            |          |        |       |           |         |          |          |                          |           |            |            |                        |                       |        |
| Matrix            |            |          |        |       |           |         |          |          |                          |           |            |            |                        |                       |        |
| Mini Blind        |            |          |        |       |           |         |          |          |                          |           |            |            |                        |                       |        |
| Modena            |            |          |        |       |           |         |          |          |                          |           |            |            |                        |                       |        |
| Murano            |            |          |        |       |           |         |          |          |                          |           |            |            |                        |                       |        |
| New Orleans       |            |          |        |       |           |         |          |          |                          |           |            |            |                        |                       |        |
| Prairie           |            |          |        |       |           |         |          |          |                          |           |            |            |                        |                       |        |
| Reflections       |            |          |        |       |           |         |          |          |                          |           |            |            |                        |                       |        |
| Satin             |            |          |        |       |           |         |          |          |                          |           |            |            |                        |                       |        |
| Simplicity Brass  |            |          |        |       |           |         |          |          |                          |           |            |            |                        |                       |        |
| Simplicity Zinc   |            |          |        |       |           |         |          |          |                          |           |            |            |                        |                       |        |
| Strand            |            |          |        |       |           |         |          |          |                          |           |            |            |                        |                       |        |
| Tahoe             |            |          |        |       |           |         |          |          |                          |           |            |            |                        |                       |        |
| Victorian Border  |            |          |        |       |           |         |          |          |                          |           |            |            |                        |                       |        |
| Zinc Art Abstract |            |          |        |       |           |         |          |          |                          |           |            |            |                        |                       |        |
| Zinc Art Clarity  |            |          |        |       |           |         |          |          |                          |           |            |            |                        |                       |        |
| Zinc Art Elegance |            |          |        |       |           |         |          |          |                          |           |            |            |                        |                       |        |
| Zinc Art Star     |            |          |        |       |           |         |          |          |                          |           |            |            |                        |                       |        |

| CONTEMPORARY      | Chantilly Farmhouse | Seminole 3 / 4 / 5 | Vilamoura | Farmhouse Oakmont | Valderrama | Forest Hills | Forest Hills Long | Augusta | Augusta Long | Barcelona | Saunton |
|-------------------|---------------------|--------------------|-----------|-------------------|------------|--------------|-------------------|---------|--------------|-----------|---------|
| Aurora            |                     |                    |           |                   |            |              |                   |         |              |           |         |
| Beaumont          |                     |                    |           |                   |            |              |                   |         |              |           |         |
| Brass Art Clarity |                     |                    |           |                   |            |              |                   |         |              |           |         |
| Classic           |                     |                    |           |                   |            |              |                   |         |              |           |         |
| Crystal Diamond   |                     |                    |           |                   |            |              |                   |         |              |           |         |
| Crystal Flowers   |                     |                    |           |                   |            |              |                   |         |              |           |         |
| Crystal Harmony   | •                   | •                  |           |                   | •          | •            |                   |         |              |           |         |
| Diamond Cut       |                     |                    |           |                   |            |              |                   |         |              |           |         |
| Dorchester        |                     |                    |           |                   |            |              |                   |         |              |           |         |
| Drop Diamond      |                     |                    |           |                   |            |              |                   |         |              |           |         |
| Element           |                     |                    |           |                   |            |              | •                 |         |              |           |         |
| Finesse           |                     |                    |           |                   |            |              |                   |         |              |           |         |
| Flair             |                     |                    |           |                   |            |              |                   |         |              |           |         |
| Greenwich         |                     |                    |           |                   |            |              |                   |         |              |           |         |
| Havana            |                     |                    |           |                   |            |              |                   |         |              |           |         |
| Horizon           |                     |                    |           |                   |            |              |                   |         |              |           |         |
| Kensington        |                     |                    |           |                   |            |              |                   |         |              |           |         |
| Linear            |                     |                    |           |                   |            |              |                   |         |              |           |         |
| Matrix            |                     |                    |           |                   |            |              |                   |         |              |           |         |
| Mini Blind        |                     |                    |           |                   |            |              |                   |         |              |           |         |
| Modena            |                     |                    |           |                   |            |              |                   |         |              |           |         |
| Murano            |                     |                    |           |                   |            |              |                   |         |              |           |         |
| New Orleans       |                     |                    |           |                   |            |              |                   |         |              |           |         |
| Prairie           |                     |                    |           |                   |            |              |                   |         |              |           |         |
| Reflections       |                     |                    |           |                   |            |              |                   |         |              |           |         |
| Satin             |                     |                    |           |                   |            |              |                   |         |              |           |         |
| Simplicity Brass  |                     |                    |           |                   |            |              |                   |         |              |           |         |
| Simplicity Zinc   |                     |                    |           |                   |            |              |                   |         |              |           |         |
| Strand            |                     |                    |           |                   |            |              |                   |         |              |           |         |
| Tahoe             |                     |                    |           |                   |            |              |                   |         |              |           |         |
| Victorian Border  |                     |                    |           |                   |            |              |                   |         |              |           |         |
| Zinc Art Abstract |                     |                    |           |                   |            |              |                   |         |              |           |         |
| Zinc Art Clarity  |                     |                    |           |                   |            |              |                   |         |              |           |         |
| Zinc Art Elegance |                     |                    |           |                   |            |              |                   |         |              |           |         |
| Zinc Art Star     |                     |                    |           |                   |            |              |                   |         |              |           |         |

| DESIGNER          | Monza    Augusta Long | Monza    Augusta | Monza    Square 3 / 4 / 5 | Monza    Oakmont |
|-------------------|-----------------------|------------------|---------------------------|------------------|
| Aurora            |                       |                  |                           | •                |
| Beaumont          |                       |                  |                           |                  |
| Brass Art Clarity |                       |                  |                           |                  |
| Classic           |                       |                  |                           |                  |
| Crystal Diamond   |                       |                  |                           |                  |
| Crystal Flowers   |                       |                  |                           |                  |
| Crystal Harmony   |                       |                  |                           |                  |
| Diamond Cut       |                       |                  |                           |                  |
| Dorchester        |                       |                  |                           |                  |
| Drop Diamond      |                       |                  |                           |                  |
| Element           |                       |                  |                           | -                |
| Finesse           |                       |                  |                           |                  |
| Flair             |                       |                  |                           |                  |
| Greenwich         |                       |                  |                           |                  |
| Havana            |                       |                  |                           |                  |
| Horizon           |                       |                  |                           |                  |
| Kensington        |                       |                  |                           |                  |
| Linear            |                       |                  |                           |                  |
| Matrix            |                       |                  |                           |                  |
| Mini Blind        |                       |                  |                           |                  |
| Modena            |                       |                  |                           |                  |
| Murano            |                       |                  |                           |                  |
| New Orleans       |                       |                  |                           |                  |
| Prairie           |                       |                  |                           |                  |
| Reflections       |                       |                  |                           |                  |
| Satin             |                       |                  |                           |                  |
| Simplicity Brass  |                       |                  |                           |                  |
| Simplicity Zinc   |                       |                  |                           |                  |
| Strand            |                       |                  |                           |                  |
| Tahoe             |                       |                  |                           |                  |
| Victorian Border  |                       |                  |                           | -                |
| Zinc Art Abstract |                       |                  |                           |                  |
| Zinc Art Clarity  |                       |                  |                           |                  |
| Zinc Art Elegance |                       |                  |                           |                  |
| Zinc Art Star     |                       |                  |                           |                  |
|                   |                       |                  |                           |                  |