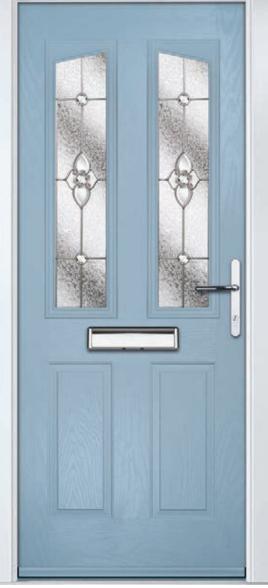

# **Riviera**

including Portrush and Sunburst options

A traditional favourite with just a hint of modern, the Riviera is also available in Portrush and Sunburst options shown below.

Doorstyle Options

Portrush

Sunburst

Door Colour: Nimbus

Door Glass: Satin

Door Glass: **Kensington** 

Door Glass: Murano

Door Glass: Reflections

Door Glass: Prairie

Door Colour: Chartwell Green

Door Glass: Diamond Cut

Door Colour: Military Grey

Door Glass: Classic

Portrush Option