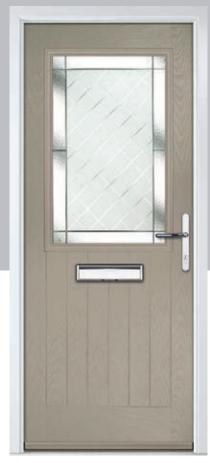

#### **Troon**

including Muirfield option

The traditional six-panel door can be enhanced with either two or four small glazing details.

Doorstyle Options

Door Colour: Very Berry

Door Colour: Cotswold

Door Glass: Flair Door Glass

Door Colour: **Bolero**Door Glass: **Finesse** 

Door Colour: Anthracite Grey

Door Glass: Reflections

Door Glass: Diamond Cut

Door Colour: **Putty** 

Door Glass: **Kensington** 

Door Colour: Chartwell Green

Door Glass: Murano