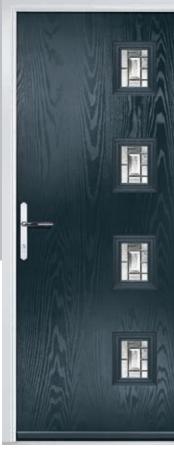

# Seminole

The Seminole is a very popular contemporary door design with an abundance of glazing options and positions.

Doorstyle Options

Left Option Door Glass: Diamond Cut

Door Colour: Putty

Door Colour: Chartwell Green Door Glass: Murano

Centre Option

Door Colour: Mulberry Door Glass: Satin

Right Option

Door Colour: Clay Door Glass: Simplicity Zinc

Door Colour: Clotted Cream

Door Glass: Reflections

Door Colour: Anthracite Grey

Door Glass: Prairie

Door Colour: White

Door Glass: Flair

Left Option