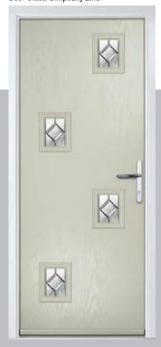

#### **Troon**

including Muirfield option

The traditional six-panel door can be enhanced with either two or four small glazing details.

Doorstyle Options

Door Colour: Very Berry

Door Colour: Cotswold

Door Glass: Flair Door Glass

Door Colour: **Bolero**Door Glass: **Finesse** 

Door Colour: Anthracite Grey

Door Glass: Reflections

Door Glass: Diamond Cut

Door Colour: **Putty** 

Door Glass: **Kensington** 

Door Colour: Chartwell Green

Door Glass: Murano

Muirfield Option