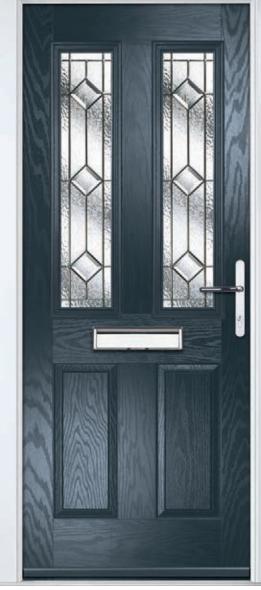

#### **Troon**

including Muirfield option

The traditional six-panel door can be enhanced with either two or four small glazing details.

Doorstyle Options

Door Colour: Very Berry

Door Colour: Cotswold

Door Glass: Flair Door Glass

Door Colour: **Bolero**Door Glass: **Finesse** 

Door Colour: Anthracite Grey

Door Glass: Reflections

Door Glass: Diamond Cut

Door Colour: **Putty** 

Door Glass: **Kensington** 

Door Colour: Chartwell Green

Door Glass: Murano