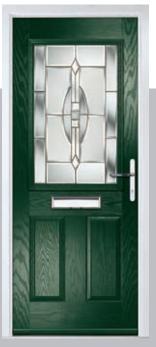

## **St Andrews**

Reminiscent of the door styles of the 1930's, the St Andrews door is available glazed in a variety of traditional looking glass.

Door Colour: Cream White

Door Glass: Reflections

Door Colour: Wedgewood