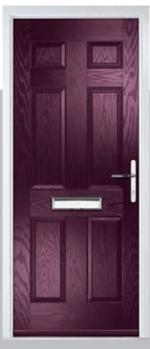

#### **Troon**

including Muirfield option

The traditional six-panel door can be enhanced with either two or four small glazing details.

Doorstyle Options

Door Colour: Very Berry

Door Colour: Cotswold

Door Glass: Flair Door Glass

Door Colour: **Bolero**Door Glass: **Finesse** 

Door Colour: Anthracite Grey

Door Glass: Reflections

Door Glass: Diamond Cut

Door Colour: **Putty** 

Door Glass: **Kensington** 

Door Colour: Chartwell Green

Door Glass: Murano