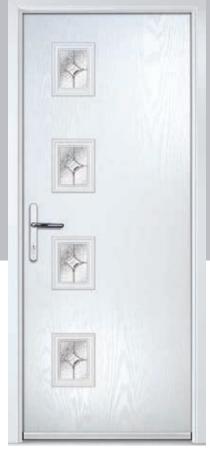

# Seminole

The Seminole is a very popular contemporary door design with an abundance of glazing options and positions.

Doorstyle Options

Left Option Door Glass: Diamond Cut

Door Colour: Putty

Door Colour: Chartwell Green Door Glass: Murano

Centre Option

Door Colour: Mulberry Door Glass: Satin

Right Option

Door Colour: Clay Door Glass: Simplicity Zinc

Door Colour: Clotted Cream

Door Glass: Reflections

Door Colour: Anthracite Grey

Door Glass: Prairie

Door Colour: White

Door Glass: Flair

Left Option