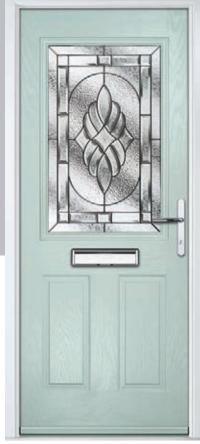

# Gleneagles

With its eloquent design the Gleneagles is proving to be a very popular design.

Door Colour: Moonshine

Door Glass: Prairie

Door Glass: Reflections

Door Colour: Diablo

Door Glass: **Havana** 

Door Glass: Aurora

Door Colour: Black

Door Glass: New Orleans

Door Colour: Clotted Cream

Door Glass: Satin