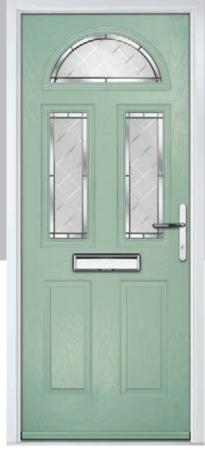

#### Carnoustie

including Birkdale and Penina options

Our most popular composite door option which is now available in a choice of three glazing styles.

Carnoustie

Doorstyle Options

Penin

Door Colour: Slate

Door Glass: Prairie

Door Glass: Murano

Door Colour: Twilight

Door Glass: Classic

Door Glass: Simplicity Zinc

Door Colour: Cotswold

Door Glass: Finesse