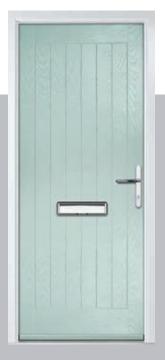

#### Carnoustie

including Birkdale and Penina options

Our most popular composite door option which is now available in a choice of three glazing styles.

Carnoustie

Doorstyle Options

Penin

Door Colour: Slate