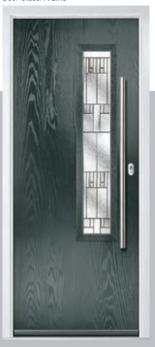

# Monza II Augusta including centre, left and right options

With its contemporary linear etched detailing, the Monza II is a stunning door available glazed or as a solid door option.\*

Doorstyle Options