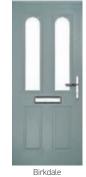

#### Carnoustie

including Birkdale and Penina options

Our most popular composite door option which is now available in a choice of three glazing styles.

Carnoustie

Doorstyle Options

Penin

Door Colour: Slate

Door Glass: Prairie

Door Glass: Murano

Door Colour: Twilight

Door Glass: Classic

Door Glass: Simplicity Zinc

Door Colour: Cotswold

Door Glass: Finesse