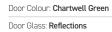

#### **Troon**

including Muirfield option

The traditional six-panel door can be enhanced with either two or four small glazing details.

Doorstyle Options

Door Colour: Very Berry

Door Colour: Cotswold

Door Glass: Flair Door Glass