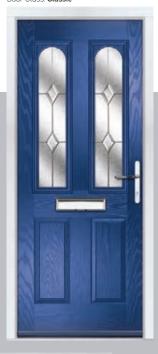

#### Carnoustie

including Birkdale and Penina options

Our most popular composite door option which is now available in a choice of three glazing styles.

Carnoustie

Doorstyle Options

Penin

Door Colour: Slate

Door Glass: Prairie

Door Glass: Murano

Door Colour: Twilight

Door Glass: Classic

Door Glass: Simplicity Zinc

Door Colour: Cotswold

Door Glass: Finesse