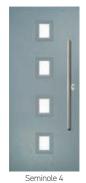

# Seminole

The Seminole is a very popular contemporary door design with an abundance of glazing options and positions.

Doorstyle Options

Left Option Door Glass: Diamond Cut

Door Colour: Putty

Door Colour: Chartwell Green Door Glass: Murano

Centre Option

Door Colour: Mulberry Door Glass: Satin

Right Option

Door Colour: Clay Door Glass: Simplicity Zinc

Door Colour: Clotted Cream

Door Glass: Reflections

Door Colour: Anthracite Grey

Door Glass: Prairie