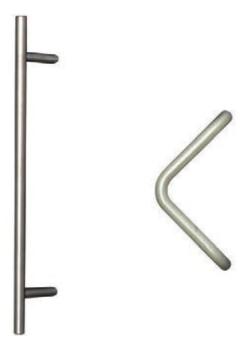

#### Door Furniture

All BAR/BOW/V and D Handles come with either a Winkhaus AV2 Slam lock (Standard Escutcheon) or Winkhaus Heritage Slam lock (High Escutcheon).

**Bow-Handle** Available Lengths: 558mm | 990mm

Inline-Handle Available Lengths: 400mm | 600mm | 900mm | 1200mm | 1500mm | 1800mm

Offset-Handle Available Lengths: 400mm | 600mm | 1200mm | 1600mm | 1800mm

**D-Handle** Available Length: 330mm

Flat Bar Handle Available Lengths: 400mm | 900mm | 1200mm | 1500mm | 1800mm