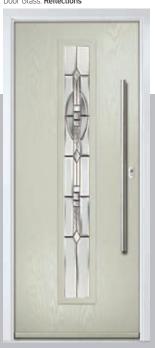

#### **Troon**

including Muirfield option

The traditional six-panel door can be enhanced with either two or four small glazing details.

Doorstyle Options

Door Colour: Very Berry

Door Colour: Cotswold

Door Glass: Flair Door Glass

Door Colour: **Bolero**Door Glass: **Finesse** 

Door Colour: Anthracite Grey

Door Glass: Reflections

Door Glass: Diamond Cut

Door Colour: **Putty** 

Door Glass: **Kensington** 

Door Colour: Chartwell Green

Door Glass: Murano