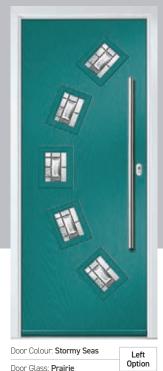

# Sunningdale

The Sunningdale is available with a wide range of glass designs.

Sunningdale

armhouse Solid

Door Colour: Florida

Door Glass: Diamond Cut

Door Colour: Moonshine

Door Colour: Clotted Cream

Door Glass: Murano

Door Colour: Stormy Seas

Door Glass: Prairie

Door Colour: **Dusky Pink** 

Door Glass: Classic

Door Colour: Citrine

Door Glass: Finesse