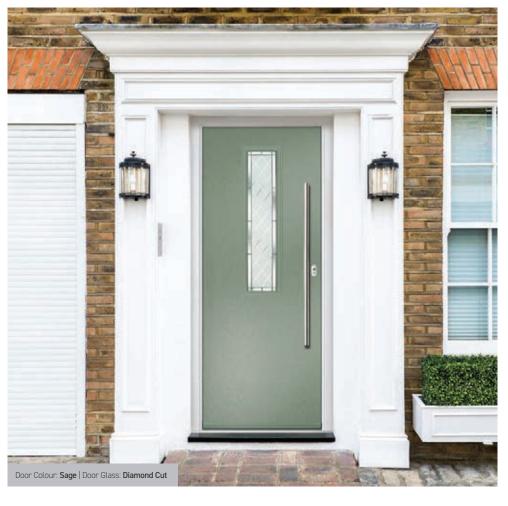

lour: Olive Grove

Door Glass: Classic



I GRAINED CONTEMPORARY DOORS

# **Augusta Long**



A full length decorative glass alternative to the standard Augusta.





<sup>\*</sup>Available with glass centre and on the hinge side only.

### Barcelona

The sweeping Barcelona design 'oozes' sophistication and is a popular option.







Door Colour: Stormy Seas

Door Glass: Prairie



Door Colour: Very Berry

Door Glass: Satin



Door Colour: **Agate Grey** 

Door Glass: **Kensington** 



Door Colour: Black

Door Glass: Reflections



Door Colour: Slate

Door Glass: Reflections



Door Colour: Chartwell Green
Door Glass: Simplicity Zinc



Door Colour: Cotswold

Door Glass: Zinc Art Star



Door Colour: Shadow
Door Glass: Zinc Art Elegance



I GRAINED CONTEMPORARY DOORS

## **Saunton**













# Monza II Augusta including centre, left and right options

With its contemporary linear etched detailing, the Monza II is a stunning door available glazed or as a solid door option.\*









Doorstyle Options





# Monza II Augusta Long including centre, left and right options

With its contemporary linear etched detailing, the Monza II is a stunning door available glazed or as a solid door option.





\*Available with glass centre and on the hinge side only.



Doorstyle Options











Door Colour: Slate Centre Option

Door Glass: Matrix



| Door Colour: Silver Grey | Right  |  |
|--------------------------|--------|--|
| Door Glass: Horizon      | Option |  |

# Monza II Square

With its contemporary linear etched detailing, the Monza II is a stunning door available