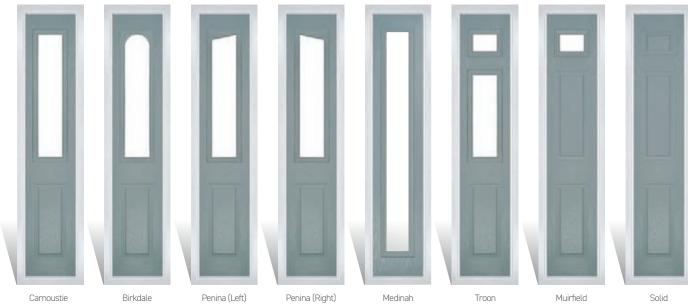

### **Decorative Glass Options**

Decorative Glass transforms doors and makes a personal statement. We offer a range of styles to suit all budgets and tastes from contemporary styling to traditional choices. All our decorative glass is manufactured to the highest possible standards.

### Clear or Obscure Glass Options

The majority of our door styles are also available in a standard range of 16 carefully Laminated Low-E patterned glass options or Laminated Low-E clear glass.