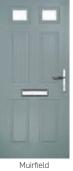

#### **Troon**

including Muirfield option

The traditional six-panel door can be enhanced with either two or four small glazing details.

Doorstyle Options

Door Colour: Very Berry

Door Colour: Cotswold

Door Glass: Flair Door Glass

Muirfield Option