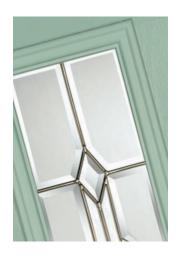

#### **Troon**

including Muirfield option

The traditional six-panel door can be enhanced with either two or four small glazing details.

Doorstyle Options

Door Colour: Very Berry

Door Colour: Cotswold

Door Glass: Flair Door Glass

Muirfield Option