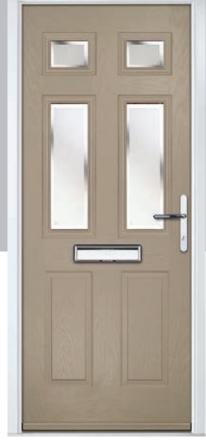

#### Carnoustie

including Birkdale and Penina options

Our most popular composite door option which is now available in a choice of three glazing styles.

Carnoustie

Doorstyle Options

Penin

Door Colour: Slate

Door Glass: Prairie

Door Glass: Murano

Door Colour: Twilight

Door Glass: Classic

Door Glass: Simplicity Zinc

Door Colour: Cotswold

Door Glass: Finesse