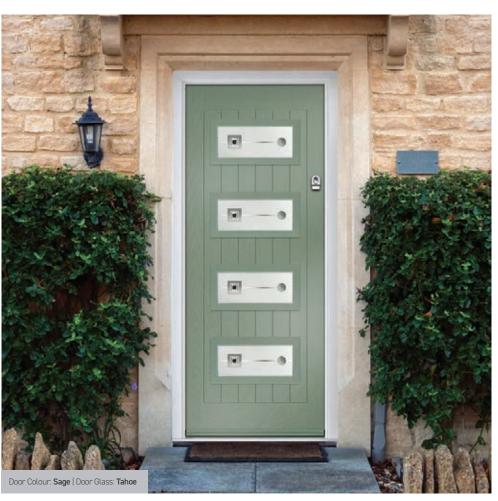

# **Turnberry**

The large arched glazed area of the Turnberry lets light flood through our wide range of glazing options.

Door Colour: Nimbus

Door Glass: Zinc Art Abstract

Door Colour: Sage

Door Glass: **Kensington** 