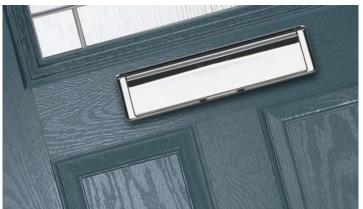

#### Carnoustie

including Birkdale and Penina options

Our most popular composite door option which is now available in a choice of three glazing styles.

Carnoustie

Doorstyle Options

Penin

Door Colour: Slate

Door Glass: Prairie

Door Glass: Murano

Door Colour: Twilight

Door Glass: Classic

Door Glass: Simplicity Zinc

Door Colour: Cotswold

Door Glass: Finesse