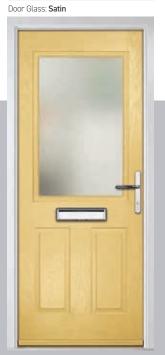

### Clear or Obscure Glass Options

The majority of our door styles are also available in a standard range of 16 carefully Laminated Low-E patterned glass options or Laminated Low-E clear glass.