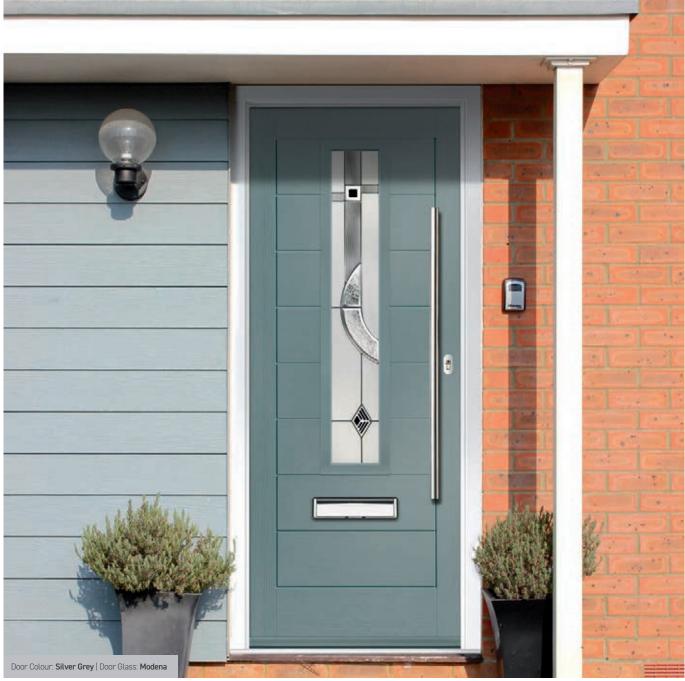

# Merion

The Merion is available with a complementary glass range designed specifically for this door style.

Door Colour: Very Berry

Door Glass: Satin

Door Colour: Victory Blue

Door Glass: Kensington

Door Colour: Anthracite Grey

Door Glass: New Orleans

Door Colour: Cotswold

Door Glass: Victorian Border

Door Colour: Bolero

Door Glass: Cotswold

Door Colour: Chartwell Green

Door Glass: Mini Blind

Door Colour: Military Grey

Door Glass: Prairie

Door Colour: Olive Grove Door Glass: Modena

Door Colour: Putty Door Glass: Element

A modern, statement look, the

Forest Hills design is available

Door Colour: Clay

I GRAINED CONTEMPORARY DOORS