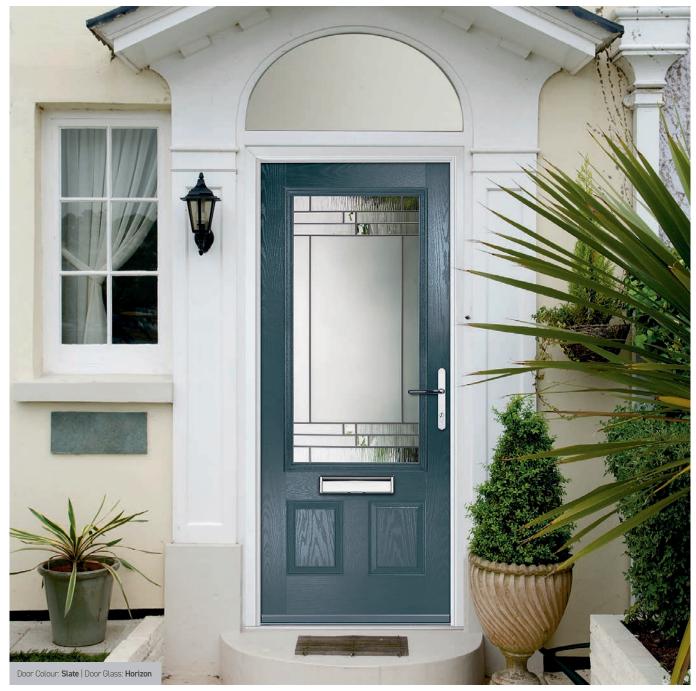

#### Carnoustie

including Birkdale and Penina options

Our most popular composite door option which is now available in a choice of three glazing styles.

Carnoustie

Doorstyle Options

Penin

Door Colour: Slate

Door Glass: Prairie

Door Glass: Murano

Door Colour: Twilight

Door Glass: Classic

Door Glass: Simplicity Zinc

Door Colour: Cotswold

Door Glass: Finesse