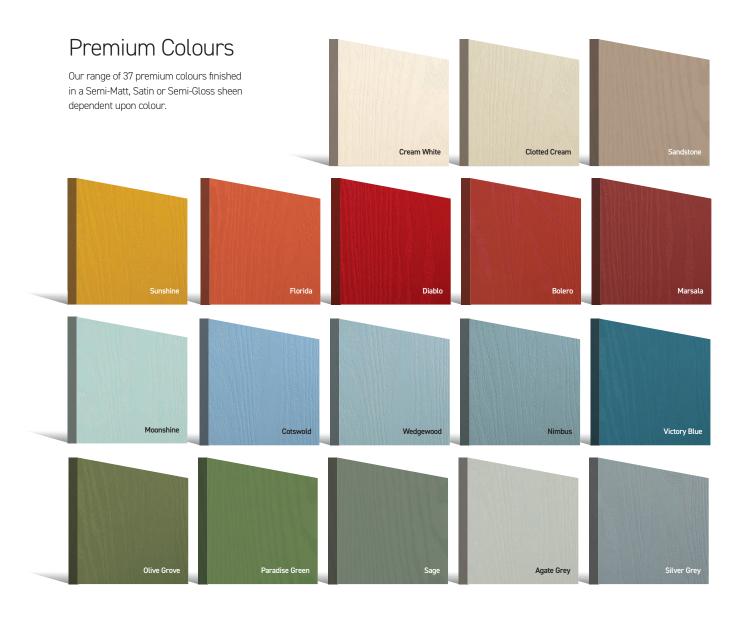

# Standard Colours A range of 9 external colours with white interior as standard. Coloured both sides is a cost option. White Chartwell Green Green Red Red Anthracite Grey Golden Oak Rosewood

# Any RAL colour\* is available as a special order. Here are a small selection of the most requested colours as an example: RAL 7035 (Light Grey) RAL 7042 (Traffic Grey) RAL 5024 (Pastel Blue) RAL 4008 (Signal Violet) RAL 3015 (Light Pink)

 $\hbox{*} \ \hbox{Some RAL colours containing luminous elements are unavailable}$ 

Door colours shown in this brochure should be used for guidance only. We have made every effort to match the colour and stain you see in the brochure so its as close as possible to our paint when applied to the doors. Due to the nature of the product it is applied to, there is sometimes a difference between them which we cannot avoid. The colour, intensity and sheen level may differ from the paper print version and we do not accept any liability for this for whatever reason. To ensure that you are getting the right colour on your door, ask for your colour swatch today.