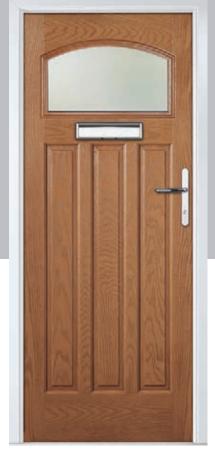

# **Riviera**

including Portrush and Sunburst options

A traditional favourite with just a hint of modern, the Riviera is also available in Portrush and Sunburst options shown below.

Doorstyle Options

Portrush

Sunburst

Door Colour: Nimbus

Door Glass: Satin

Door Glass: **Kensington** 

Door Glass: Murano

Door Glass: Reflections

Door Glass: Prairie

Door Colour: Chartwell Green

Door Glass: Diamond Cut

Door Colour: Military Grey

Door Glass: Classic

Portrush Option