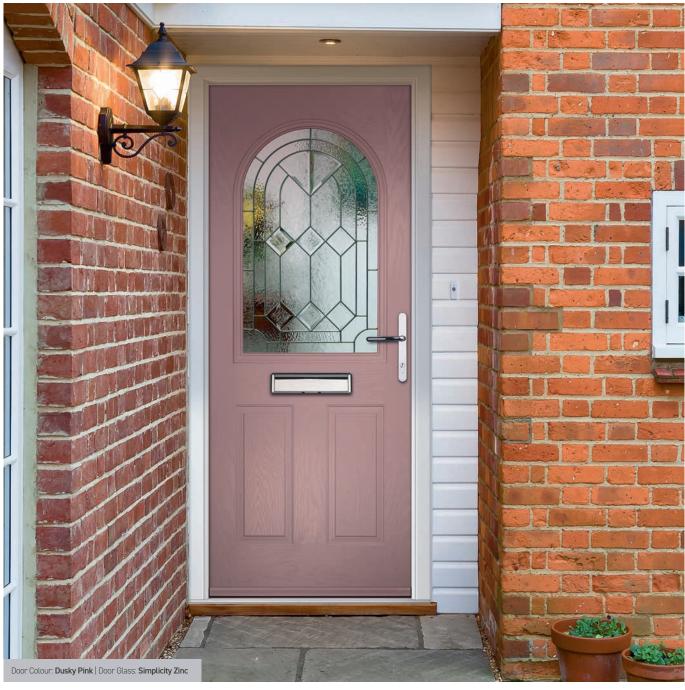

# Sunningdale

The Sunningdale is available with a wide range of glass designs.

Sunningdale

armhouse Solid

Door Colour: Florida

Door Glass: Diamond Cut

Door Colour: Moonshine

Door Colour: Clotted Cream

Door Glass: Murano

Door Colour: Stormy Seas

Door Glass: Prairie

Door Colour: **Dusky Pink** 

Door Glass: Classic

Door Colour: Citrine

Door Glass: Finesse