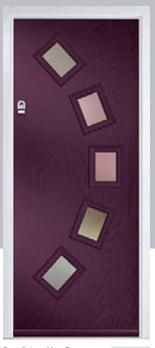

# Merion

The Merion is available with a complementary glass range designed specifically for this door style.

Door Colour: Very Berry

Door Glass: Satin

Door Colour: Victory Blue

Door Glass: Kensington

Door Colour: Anthracite Grey

Door Glass: New Orleans

Door Colour: Cotswold

Door Glass: Victorian Border

Door Colour: Bolero

Door Glass: Cotswold

Door Colour: Chartwell Green

Door Glass: Mini Blind

Door Colour: Military Grey