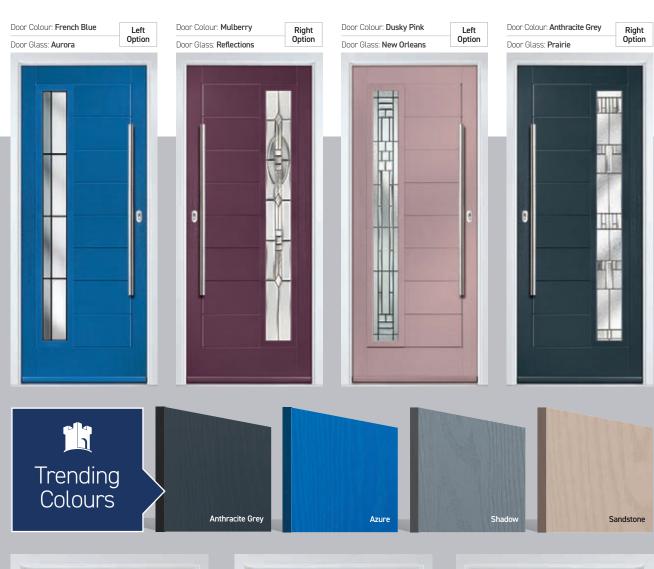

#### Carnoustie

including Birkdale and Penina options

Our most popular composite door option which is now available in a choice of three glazing styles.

Carnoustie

Doorstyle Options

Penin

Door Colour: Slate

Door Glass: Prairie

Door Glass: Murano

Door Colour: Twilight

Door Glass: Classic

Door Glass: Simplicity Zinc

Door Colour: Cotswold

Door Glass: Finesse

Door Colour: **Bolero**Door Glass: **Finesse** 

Door Colour: Anthracite Grey

Door Glass: Reflections

Door Glass: Diamond Cut

Door Colour: **Putty** 

Door Glass: **Kensington** 

Door Colour: Chartwell Green

Door Glass: Murano

# Gleneagles

With its eloquent design the Gleneagles is proving to be a very popular design.

Door Colour: Moonshine

Door Glass: Prairie

Door Glass: Reflections

Door Colour: Diablo

Door Glass: **Havana** 

Door Glass: Aurora

Door Colour: Black

Door Glass: New Orleans

Door Colour: Clotted Cream

Door Glass: Satin