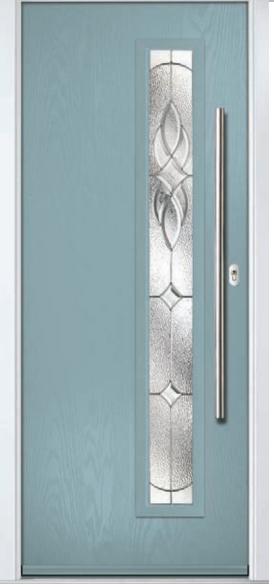

# Gleneagles

With its eloquent design the Gleneagles is proving to be a very popular design.

Door Colour: Moonshine

Door Glass: Prairie

Door Glass: Reflections

Door Colour: Diablo

Door Glass: **Havana** 

Door Glass: Aurora