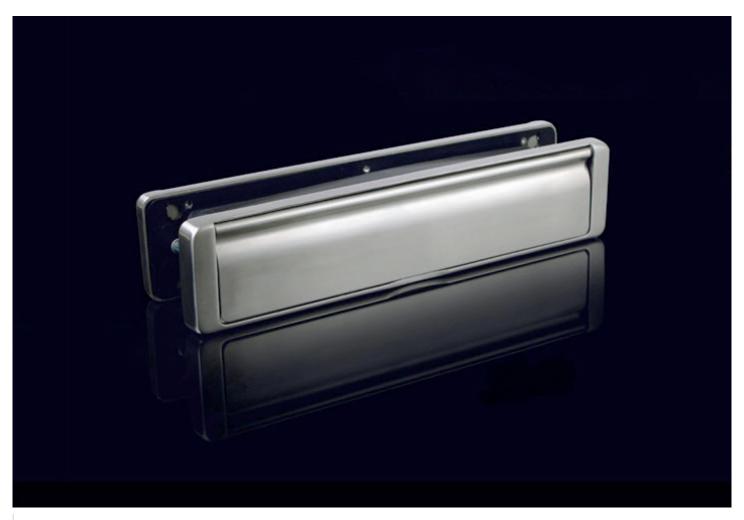

th an Industry-leading Lifetime Guarantee. The products will not pit, rust or corrode regardless of the environment







Numbers









Urn Knocker

Urn Knocker with Spyhole

Ingot Knocker

Pull Knob









Pull Escutcheons

Square Escutcheons

Oval Escutcheons

#### Door Furniture

All BAR/BOW/V and D Handles come with either a Winkhaus AV2 Slam lock (Standard Escutcheon) or Winkhaus Heritage Slam lock (High Escutcheon).



**Bow-Handle** Available Lengths: 558mm | 990mm



Inline-Handle Available Lengths: 400mm | 600mm | 900mm | 1200mm | 1500mm | 1800mm



Offset-Handle Available Lengths: 400mm | 600mm | 1200mm | 1600mm | 1800mm





**D-Handle** Available Length: 330mm



Flat Bar Handle Available Lengths: 400mm | 900mm | 1200mm | 1500mm | 1800mm





Stainless Steel Lever/Lever



Stainless Steel Letterplate