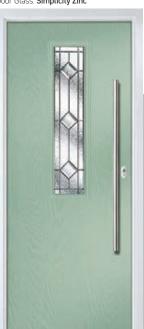

#### Carnoustie

including Birkdale and Penina options

Our most popular composite door option which is now available in a choice of three glazing styles.

Carnoustie

Doorstyle Options

Penin

Door Colour: Slate

Door Glass: Prairie

Door Glass: Murano

Door Colour: Twilight

Door Glass: Classic

Door Glass: Simplicity Zinc

Door Colour: Cotswold

Door Glass: Finesse