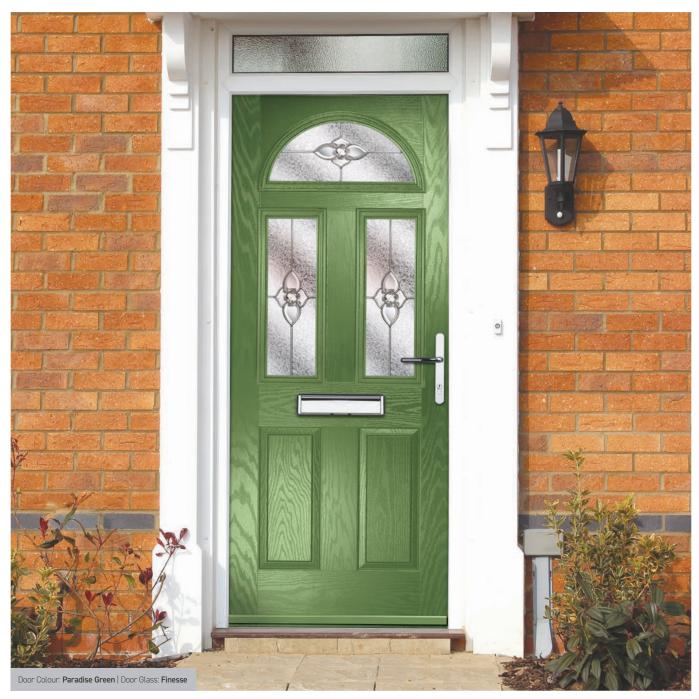

#### Carnoustie

including Birkdale and Penina options

Our most popular composite door option which is now available in a choice of three glazing styles.

Carnoustie

Doorstyle Options

Penin

Door Colour: Slate

Door Glass: Prairie

Door Glass: Murano

Door Colour: Twilight

Door Glass: Classic

Door Glass: Simplicity Zinc

Door Colour: Cotswold

Door Glass: Finesse