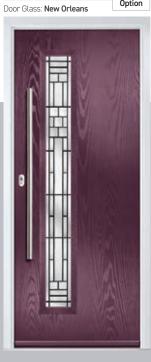

# Merion

The Merion is available with a complementary glass range designed specifically for this door style.

Door Colour: Very Berry

Door Glass: Satin

Door Colour: Victory Blue

Door Glass: Kensington

Door Colour: Anthracite Grey

Door Glass: New Orleans

Door Colour: Cotswold

Door Glass: Victorian Border

Door Colour: Bolero

Door Glass: Cotswold

Door Colour: Chartwell Green

Door Glass: Mini Blind

Door Colour: Military Grey