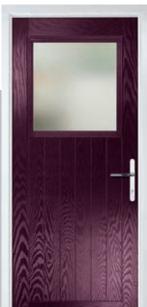

#### Carnoustie

including Birkdale and Penina options

Our most popular composite door option which is now available in a choice of three glazing styles.

Carnoustie

Doorstyle Options

Penin

Door Colour: Slate

Door Glass: Prairie

Door Glass: Murano

Door Colour: Twilight

Door Glass: Classic

Door Glass: Simplicity Zinc

Door Colour: Cotswold

Door Glass: Finesse