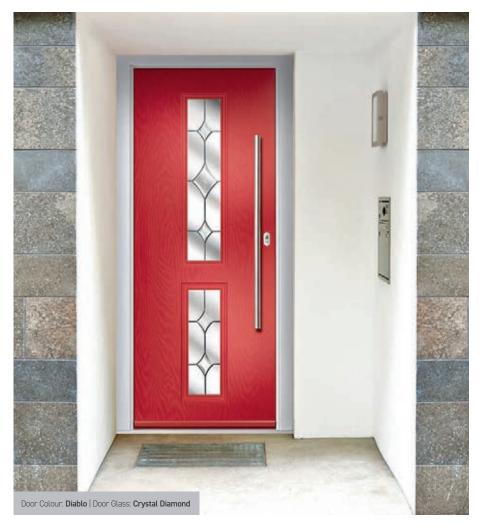

Door Colour: Mulberry

Left Option

Door Colour: Stormy Seas

Door Glass: Prairie

Door Colour: Florida

Left Option

Door Colour: Bahia Blue

Door Glass: Crystal Diamond