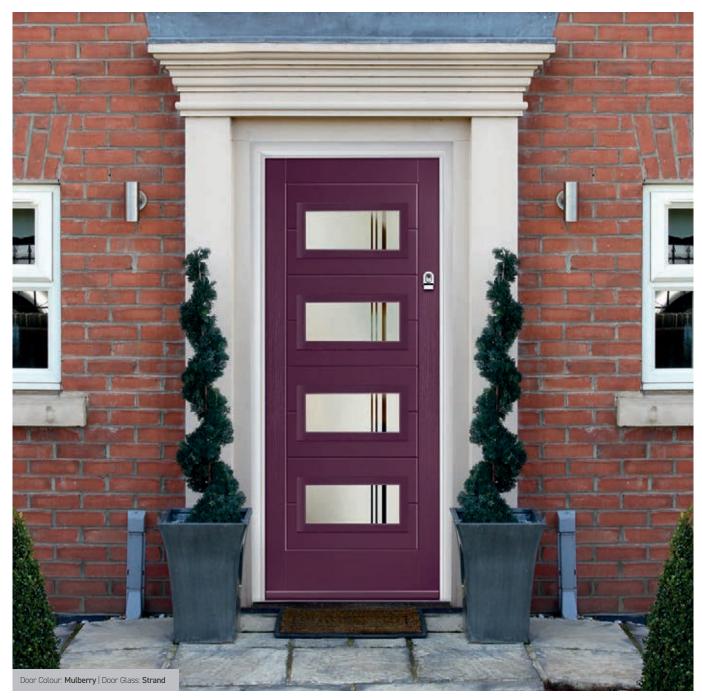

## Monza II Oakmont

With its contemporary linear etched detailing, the Monza II is a stunning door available glazed or as a solid door option.

Door Colour: Stormy Seas

Door Glass: Stippolyte

Door Colour: Florida

Door Glass: **Strand** 

Door Colour: Azure

Door Glass: Victorian Border

Door Colour: Slate

Door Glass: Aurora

Door Colour: Citrine

Door Glass: **Tahoe** 