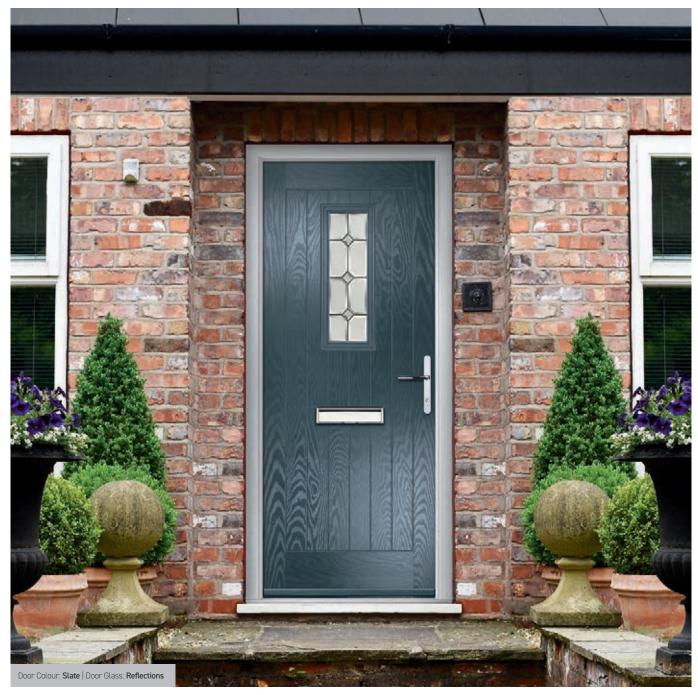

#### Carnoustie

including Birkdale and Penina options

Our most popular composite door option which is now available in a choice of three glazing styles.

Carnoustie

Doorstyle Options

Penin

Door Colour: Slate