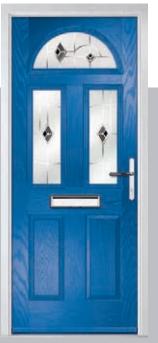

# **Riviera**

including Portrush and Sunburst options

A traditional favourite with just a hint of modern, the Riviera is also available in Portrush and Sunburst options shown below.

Doorstyle Options

Portrush

Sunburst

Door Colour: Nimbus

Door Glass: Satin

Door Glass: **Kensington** 

Door Glass: Murano

Door Glass: Reflections

Door Glass: Prairie

Door Colour: Chartwell Green

Door Glass: Diamond Cut

Door Colour: Military Grey

Door Glass: Classic

Portrush Option