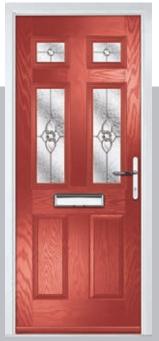

#### Carnoustie

including Birkdale and Penina options

Our most popular composite door option which is now available in a choice of three glazing styles.

Carnoustie

Doorstyle Options

Penin

Door Colour: Slate