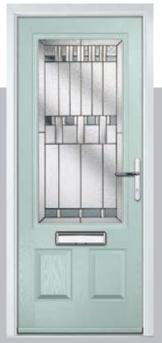

# Merion

The Merion is available with a complementary glass range designed specifically for this door style.

Door Colour: Very Berry

Door Glass: Satin

Door Colour: Victory Blue

Door Glass: Kensington

Door Colour: Anthracite Grey

Door Glass: New Orleans

Door Colour: Cotswold

Door Glass: Victorian Border

Door Colour: Bolero

Door Glass: Cotswold

Door Colour: Chartwell Green

Door Glass: Mini Blind

Door Colour: Military Grey