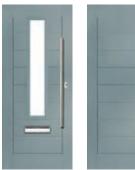

# Augusta

With its simple, slim glazed panel and parallel pull handle, the Augusta has a clean modern style.

Door Colour: **Bolero** 

Door Glass: Beaumont

Door Colour: Sage

Door Glass: **Reflections** 

Door Colour: Victory Blue

Door Glass: **Horizon** 

Door Colour: Citrine

Door Glass: **Modena** 

<sup>\*</sup>Available with glass centre and on the hinge side only.

Door Colour: Slate

Door Glass: **Kensington** 

Door Colour: Bahia Blue