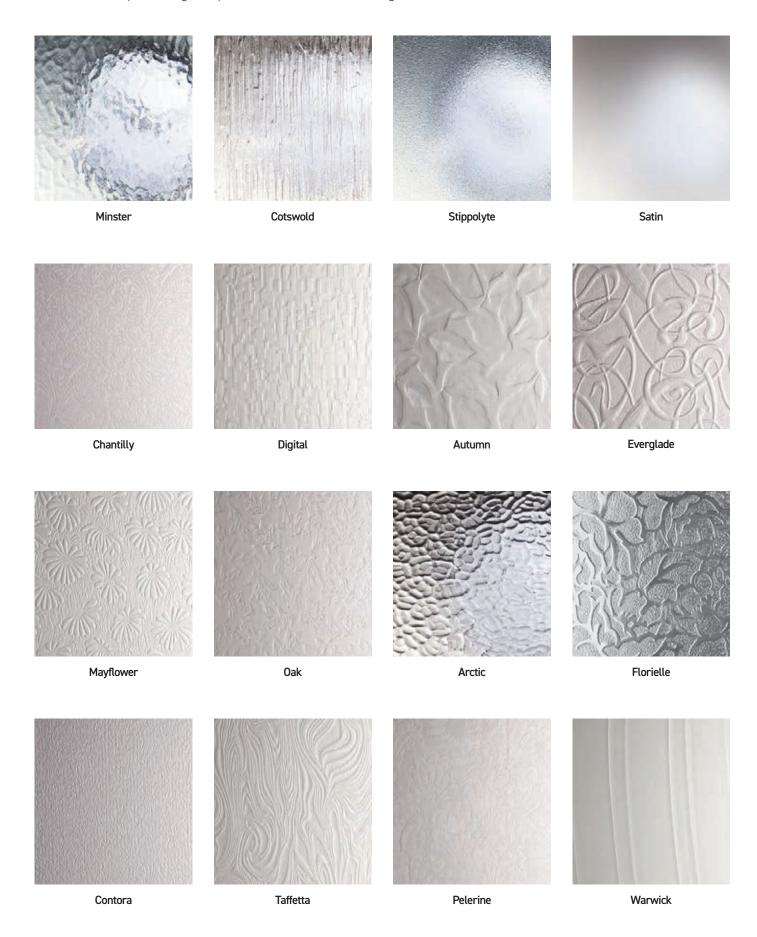

### Clear or Obscure Glass Options

The majority of our door styles are also available in a standard range of 16 carefully Laminated Low-E patterned glass options or Laminated Low-E clear glass.