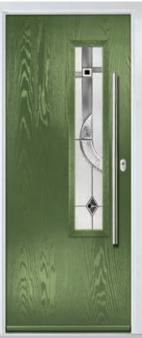

#### Carnoustie

including Birkdale and Penina options

Our most popular composite door option which is now available in a choice of three glazing styles.

Carnoustie

Doorstyle Options

Penin

Door Colour: Slate

Door Glass: Prairie

Door Glass: Murano

Door Colour: Twilight

Door Glass: Classic

Door Glass: Simplicity Zinc

Door Colour: Cotswold

Door Glass: Finesse