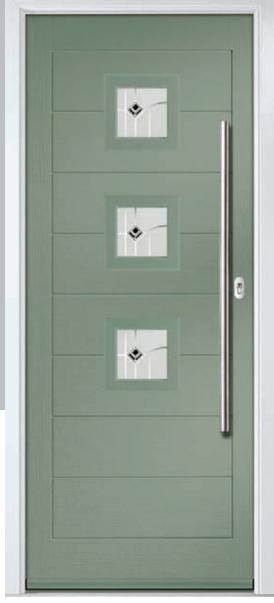

# Sunningdale

The Sunningdale is available with a wide range of glass designs.

Sunningdale

armhouse Solid

Door Colour: Florida

Door Glass: Diamond Cut

Door Colour: Moonshine

Door Colour: Clotted Cream

Door Glass: Murano

Door Colour: Stormy Seas

Door Glass: Prairie

Door Colour: **Dusky Pink** 

Door Glass: Classic

Door Colour: Citrine

Door Glass: Finesse