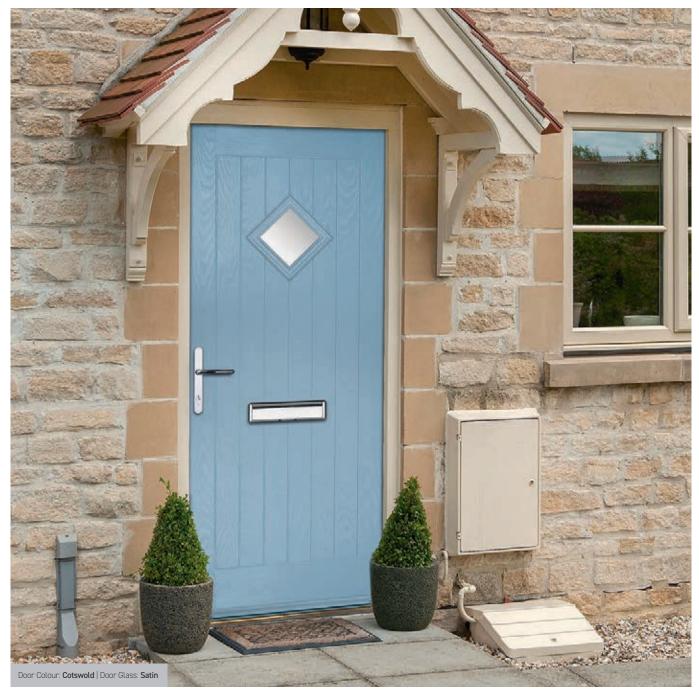

# Lytham

With its large glazed area, the Lytham lets light flood through. Also available with our unique integral blind option.

Door Colour: Shadow

Door Glass: Prairie

Door Glass: Reflections

Door Colour: Clay

Door Glass: Murano

Farmhouse Option Door Glass: Diamond Cut

Door Colour: Mulberry

Door Glass: **Kensington** 

Door Colour: Moonshine

Door Glass: Zinc Art Elegance