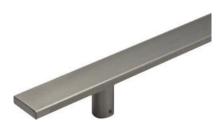

Inline-Handle Available Lengths: 400mm | 600mm | 900mm | 1200mm | 1500mm | 1800mm

Offset-Handle Available Lengths: 400mm | 600mm | 1200mm | 1600mm | 1800mm

**D-Handle** Available Length: 330mm

Flat Bar Handle Available Lengths: 400mm | 900mm | 1200mm | 1500mm | 1800mm