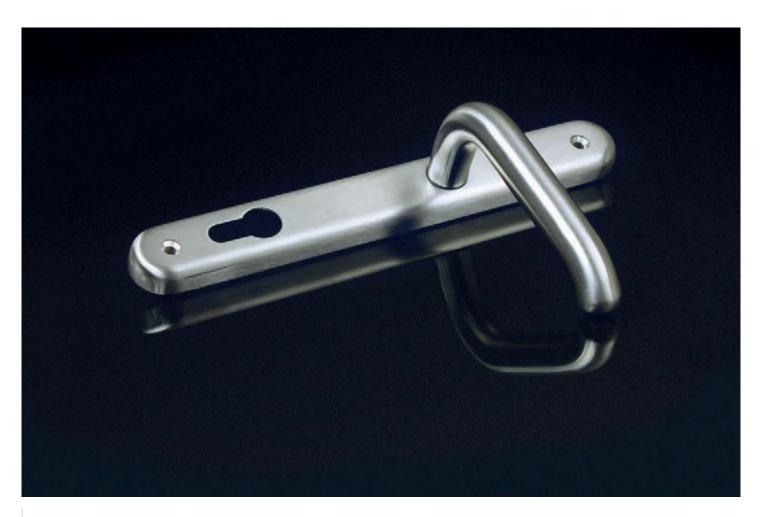

#### Door Furniture

All BAR/BOW/V and D Handles come with either a Winkhaus AV2 Slam lock (Standard Escutcheon) or Winkhaus Heritage Slam lock (High Escutcheon).

**Bow-Handle** Available Lengths: 558mm | 990mm