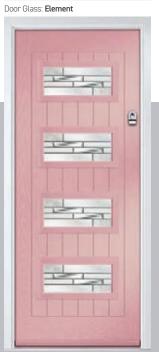

# Gleneagles

With its eloquent design the Gleneagles is proving to be a very popular design.

Door Colour: Moonshine

Door Glass: Prairie

Door Glass: Reflections

Door Colour: Diablo

Door Glass: **Havana** 

Door Glass: Aurora

Door Colour: Black

Door Glass: New Orleans

Door Colour: Clotted Cream

Door Glass: Satin