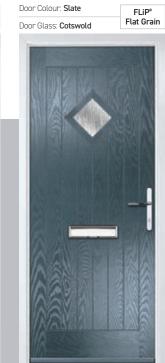

#### Carnoustie

including Birkdale and Penina options

Our most popular composite door option which is now available in a choice of three glazing styles.

Carnoustie

Doorstyle Options

Penin

Door Colour: Slate