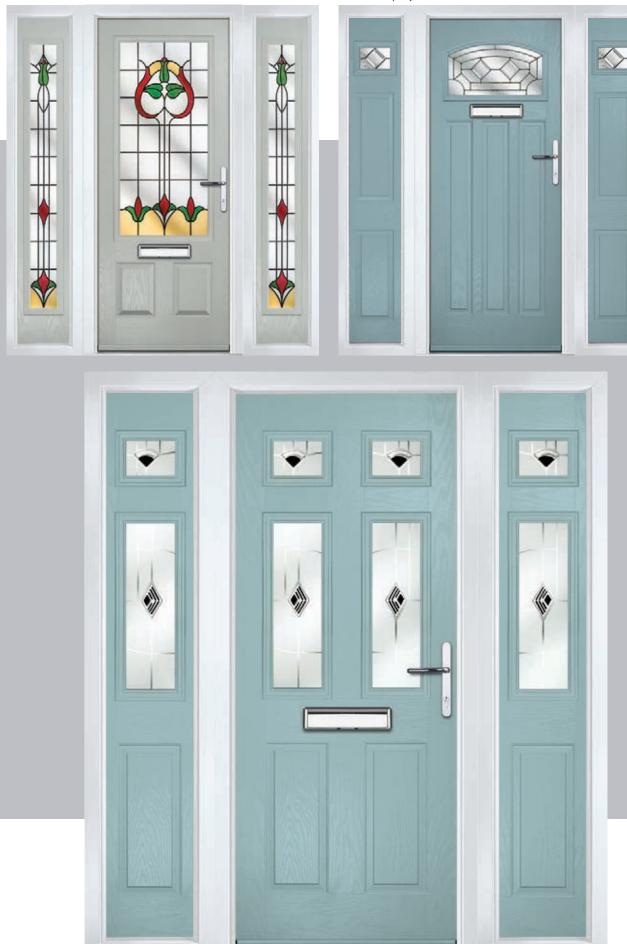

# Composite Sidepanel Options

For homes with larger openings, we offer a range of sidelight options to complement your door. This option is available with full, matching decorative glass.

Door Colour: Agate Grey

Door Glass: Beaumont

Door Colour: Nimbus

Door Glass: Simplicity Zinc

Door Colour: Wedgewood

Door Glass: Murano