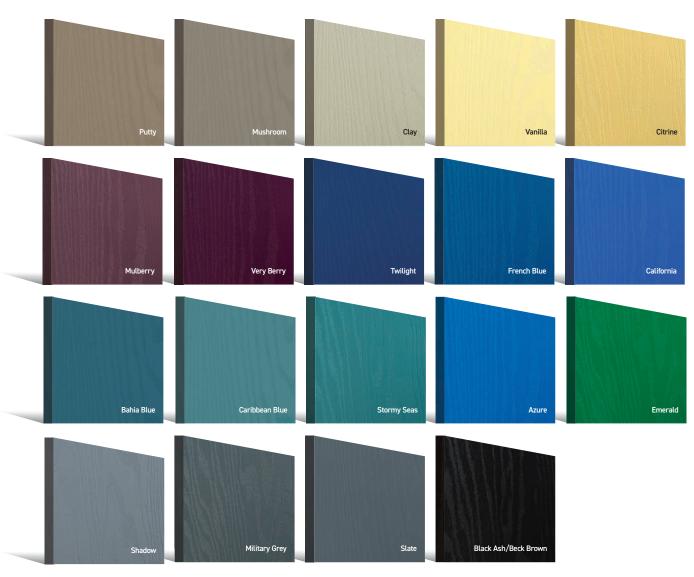

# Standard Colours A range of 9 external colours with white interior as standard. Coloured both sides is a cost option. White Chartwell Green Green Red Red Anthracite Grey Golden Oak Rosewood

# Any RAL colour\* is available as a special order. Here are a small selection of the most requested colours as an example: RAL 7035 (Light Grey) RAL 7042 (Traffic Grey) RAL 5024 (Pastel Blue) RAL 4008 (Signal Violet) RAL 3015 (Light Pink)

 $\hbox{*} \ \hbox{Some RAL colours containing luminous elements are unavailable}$ 

Door colours shown in this brochure should be used for guidance only. We have made every effort to match the colour and stain you see in the brochure so its as close as possible to our paint when applied to the doors. Due to the nature of the product it is applied to, there is sometimes a difference between them which we cannot avoid. The colour, intensity and sheen level may differ from the paper print version and we do not accept any liability for this for whatever reason. To ensure that you are getting the right colour on your door, ask for your colour swatch today.