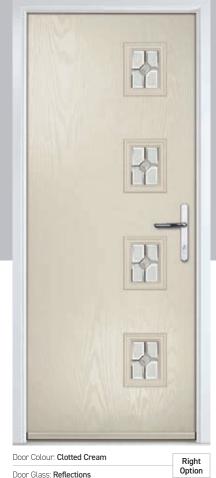

Door Colour: Black

Door Glass: New Orleans

Door Colour: Clotted Cream

Door Glass: Satin