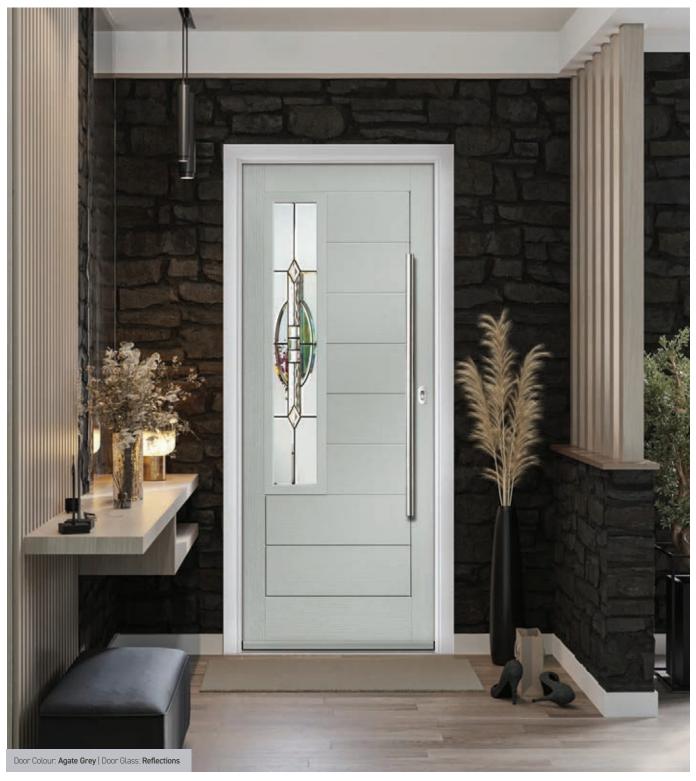

# **Turnberry**

The large arched glazed area of the Turnberry lets light flood through our wide range of glazing options.

Door Colour: Nimbus

Door Glass: Zinc Art Abstract

Door Colour: Sage

Door Glass: **Kensington** 

Door Glass: Brass Art Clarity

Door Colour: Agate Grey

Door Glass: Diamond Cut

Door Colour: Silver Grey

Door Glass: Zinc Art Star

Door Colour: Wedgewood

Door Glass: Satin