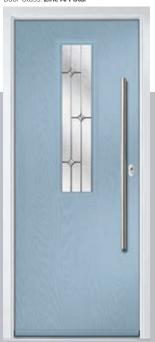

#### Carnoustie

including Birkdale and Penina options

Our most popular composite door option which is now available in a choice of three glazing styles.

Carnoustie

Doorstyle Options

Penin

Door Colour: Slate

Door Glass: Prairie

Door Glass: Murano

Door Colour: Twilight

Door Glass: Classic

Door Glass: Simplicity Zinc

Door Colour: Cotswold

Door Glass: Finesse