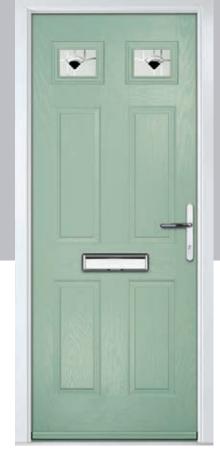

#### Carnoustie

including Birkdale and Penina options

Our most popular composite door option which is now available in a choice of three glazing styles.

Carnoustie

Doorstyle Options

Penin

Door Colour: Slate

Door Glass: Prairie

Door Glass: Murano

Door Colour: Twilight

Door Glass: Classic

Door Glass: Simplicity Zinc

Door Colour: Cotswold

Door Glass: Finesse