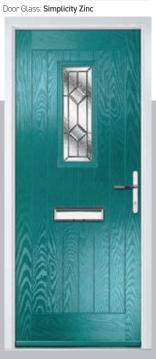

Door Glass: Prairie

Door Glass: Murano

Door Colour: Twilight

Door Glass: Classic

Door Glass: Simplicity Zinc

Door Colour: Cotswold

Door Glass: Finesse