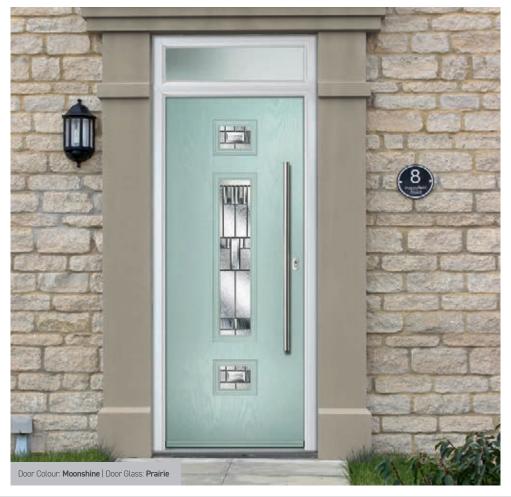

#### Carnoustie

including Birkdale and Penina options

Our most popular composite door option which is now available in a choice of three glazing styles.

Carnoustie

Doorstyle Options

Penin

Door Colour: Slate

Door Glass: Prairie

Door Glass: Murano

Door Colour: Twilight

Door Glass: Classic

Door Glass: Simplicity Zinc

Door Colour: Cotswold

Door Glass: Finesse