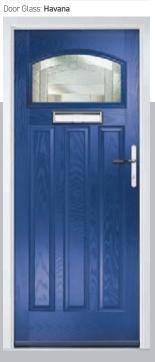

#### Carnoustie

including Birkdale and Penina options

Our most popular composite door option which is now available in a choice of three glazing styles.

Carnoustie

Doorstyle Options

Penin

Door Colour: Slate

Door Glass: Prairie

Door Glass: Murano

Door Colour: Twilight

Door Glass: Classic

Door Glass: Simplicity Zinc

Door Colour: Cotswold

Door Glass: Finesse