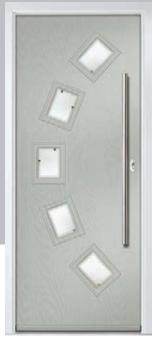

# Monza II Square

With its contemporary linear etched detailing, the Monza II is a stunning door available glazed or as a solid door option.

Door Colour: Clotted Cream

Left Option

Door Colour: Twilight

Centre Option

Door Colour: Nimbus

Right Option

Door Colour: Agate Grey

Door Glass: Satin

Door Colour: Sage Door Glass: Murano Centre Option

Door Colour: **Mushroom** 

Door Glass: Classic

Centre Option