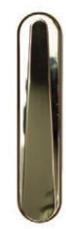

Slim Urn Knocker

Slim Urn Knocker with Spyhole

Comtemporary

**Spy Viewer** Available in Satin or Brass

**Security Chain** Available in Satin or Brass

Looks great. For good.

Pull Escutcheons

**Oval Escutcheons** 