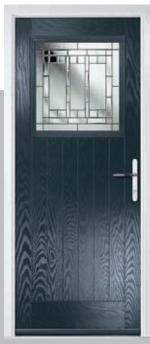

#### **Troon**

including Muirfield option

The traditional six-panel door can be enhanced with either two or four small glazing details.

Doorstyle Options

Door Colour: Very Berry

Door Colour: Cotswold

Door Glass: Flair Door Glass

Door Colour: **Bolero**Door Glass: **Finesse** 

Door Colour: Anthracite Grey

Door Glass: Reflections

Door Glass: Diamond Cut

Door Colour: **Putty** 

Door Glass: **Kensington** 

Door Colour: Chartwell Green

Door Glass: Murano