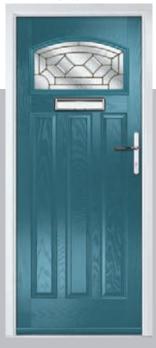

#### Carnoustie

including Birkdale and Penina options

Our most popular composite door option which is now available in a choice of three glazing styles.

Carnoustie

Doorstyle Options

Penin

Door Colour: Slate

Door Glass: Prairie

Door Glass: Murano

Door Colour: Twilight

Door Glass: Classic

Door Glass: Simplicity Zinc

Door Colour: Cotswold

Door Glass: Finesse