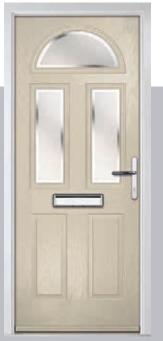

#### Carnoustie

including Birkdale and Penina options

Our most popular composite door option which is now available in a choice of three glazing styles.

Carnoustie

Doorstyle Options

Penin

Door Colour: Slate

Door Glass: Prairie

Door Glass: Murano

Door Colour: Twilight

Door Glass: Classic

Door Glass: Simplicity Zinc

Door Colour: Cotswold

Door Glass: Finesse