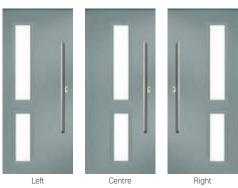

# Seminole

The Seminole is a very popular contemporary door design with an abundance of glazing options and positions.

Doorstyle Options

Left Option Door Glass: Diamond Cut

Door Colour: Putty

Door Colour: Chartwell Green Door Glass: Murano

Centre Option

Door Colour: Mulberry Door Glass: Satin

Right Option

Door Colour: Clay Door Glass: Simplicity Zinc

Door Colour: Clotted Cream

Door Glass: Reflections

Door Colour: Anthracite Grey

Door Glass: Prairie

Door Colour: White

Door Glass: Flair

Left Option