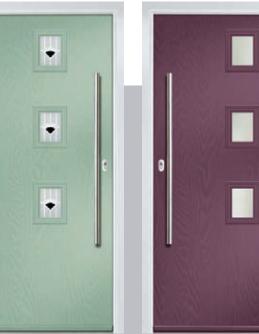

# Augusta

With its simple, slim glazed panel and parallel pull handle, the Augusta has a clean modern style.

Door Colour: **Bolero** 

Door Glass: Beaumont

Door Colour: Sage

Door Glass: **Reflections** 

Door Colour: Victory Blue

Door Glass: **Horizon** 

Door Colour: Citrine

Door Glass: **Modena** 

<sup>\*</sup>Available with glass centre and on the hinge side only.

Door Colour: Slate

Door Glass: **Kensington** 

Door Colour: Bahia Blue

Door Colour: Clay

Door Glass: Reflections

Door Colour: Olive Grove

Door Glass: Classic

I GRAINED CONTEMPORARY DOORS