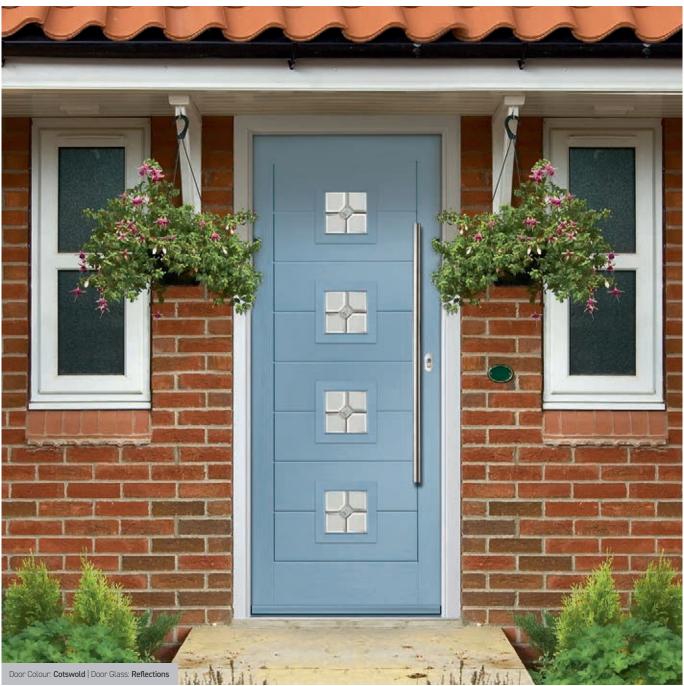

# Merion

The Merion is available with a complementary glass range designed specifically for this door style.

Door Colour: Very Berry

Door Glass: Satin

Door Colour: Victory Blue

Door Glass: Kensington

Door Colour: Anthracite Grey

Door Glass: New Orleans

Door Colour: Cotswold

Door Glass: Victorian Border

Door Colour: Bolero

Door Glass: Cotswold

Door Colour: Chartwell Green

Door Glass: Mini Blind

Door Colour: Military Grey