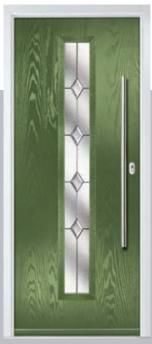

#### Carnoustie

including Birkdale and Penina options

Our most popular composite door option which is now available in a choice of three glazing styles.

Carnoustie

Doorstyle Options

Penin

Door Colour: Slate

Door Glass: Prairie

Door Glass: Murano

Door Colour: Twilight

Door Glass: Classic

Door Glass: Simplicity Zinc

Door Colour: Cotswold

Door Glass: Finesse