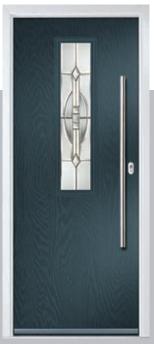

## Monza II Oakmont

With its contemporary linear etched detailing, the Monza II is a stunning door available glazed or as a solid door option.

Door Colour: Stormy Seas

Door Glass: Stippolyte

Door Colour: Florida

Door Glass: **Strand** 

Door Colour: Azure

Door Glass: Victorian Border

Door Colour: Slate

Door Glass: Aurora

Door Colour: Citrine

Door Glass: **Tahoe** 