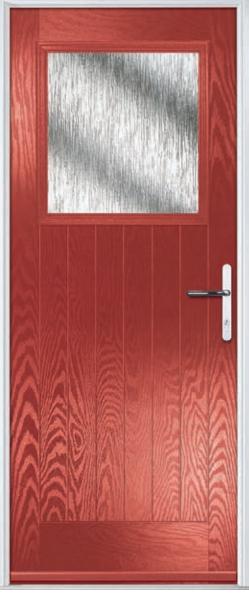

#### Carnoustie

including Birkdale and Penina options

Our most popular composite door option which is now available in a choice of three glazing styles.

Carnoustie

Doorstyle Options

Penin

Door Colour: Slate

Door Glass: Prairie

Door Glass: Murano

Door Colour: Twilight

Door Glass: Classic

Door Glass: Simplicity Zinc

Door Colour: Cotswold

Door Glass: Finesse