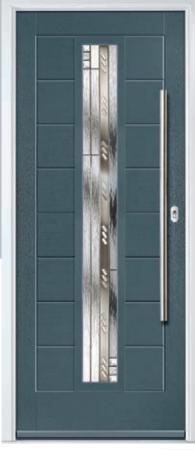

### Barcelona

The sweeping Barcelona design 'oozes' sophistication and is a popular option.

Door Colour: Stormy Seas

Door Glass: Prairie

Door Colour: Very Berry

Door Glass: Satin

Door Colour: **Agate Grey** 

Door Glass: **Kensington** 

Door Colour: Black

Door Glass: Reflections

Door Colour: Slate

Door Glass: Reflections

Door Colour: Chartwell Green
Door Glass: Simplicity Zinc

Door Colour: Cotswold

Door Glass: Zinc Art Star