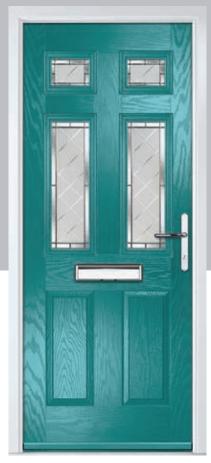

#### Carnoustie

including Birkdale and Penina options

Our most popular composite door option which is now available in a choice of three glazing styles.

Carnoustie

Doorstyle Options

Penin

Door Colour: Slate

Door Glass: Prairie

Door Glass: Murano

Door Colour: Twilight

Door Glass: Classic

Door Glass: Simplicity Zinc

Door Colour: Cotswold

Door Glass: Finesse