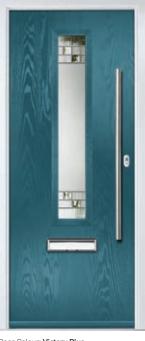

# Lytham

With its large glazed area, the Lytham lets light flood through. Also available with our unique integral blind option.

Door Colour: Shadow

Door Glass: Prairie

Door Glass: Reflections

Door Colour: Clay

Door Glass: Murano

Farmhouse Option Door Glass: Diamond Cut

Door Colour: Mulberry

Door Glass: **Kensington** 

Door Colour: Moonshine

Door Glass: Zinc Art Elegance