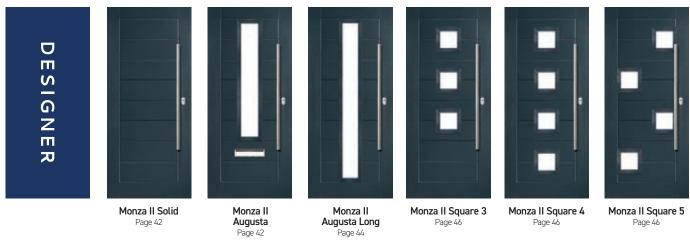

A selection of modern styles using our non-moulded, woodgrain doors and glazed using the FLiP® Flat Grained cassette option.

A designer collection of unique doors glazed using the  $\mathsf{FLiP}^{\mathtt{o}}$  Flat Grained cassette.