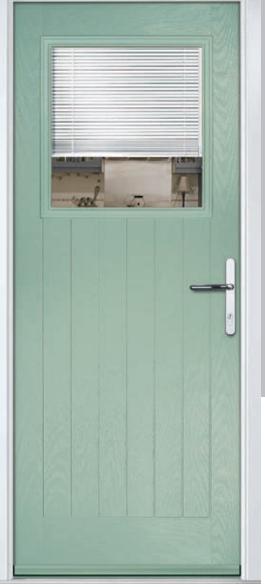

# Lytham

With its large glazed area, the Lytham lets light flood through. Also available with our unique integral blind option.

Door Colour: Shadow

Door Glass: Prairie

Door Glass: Reflections

Door Colour: Clay

Door Glass: Murano

Farmhouse Option Door Glass: Diamond Cut

Door Colour: Mulberry

Door Glass: **Kensington** 

Door Colour: Moonshine

Door Glass: Zinc Art Elegance