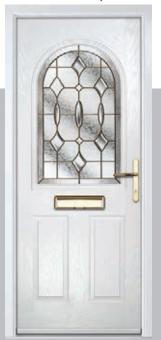

#### **Troon**

including Muirfield option

The traditional six-panel door can be enhanced with either two or four small glazing details.

Doorstyle Options

Door Colour: Very Berry

Door Colour: Cotswold

Door Glass: Flair Door Glass