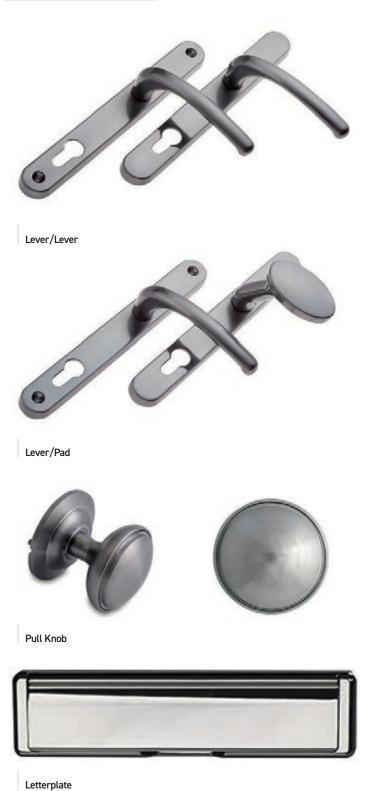

### **Door Furniture**

A door is not a door without your own personal finishing touches. The Premium Collection has an extensive range of styles and colours of door hardware to ensure that you have the look you require on your new door.

FAB & FIX hardware is elegantly designed to make a dynamic impact on your home's overall appearance whilst delivering state of the art functionality.

Numbers & Letters

Urn Knocker with Spyhole

Horsetail

Bull Ring

Slim Urn Knocker

Slim Urn Knocker with Spyhole

Comtemporary

**Spy Viewer** Available in Satin or Brass

**Security Chain** Available in Satin or Brass

Looks great. For good.

Pull Escutcheons

**Oval Escutcheons** 

Numbers

Urn Knocker

Urn Knocker with Spyhole

Ingot Knocker

Pull Knob

Pull Escutcheons

Square Escutcheons

Oval Escutcheons