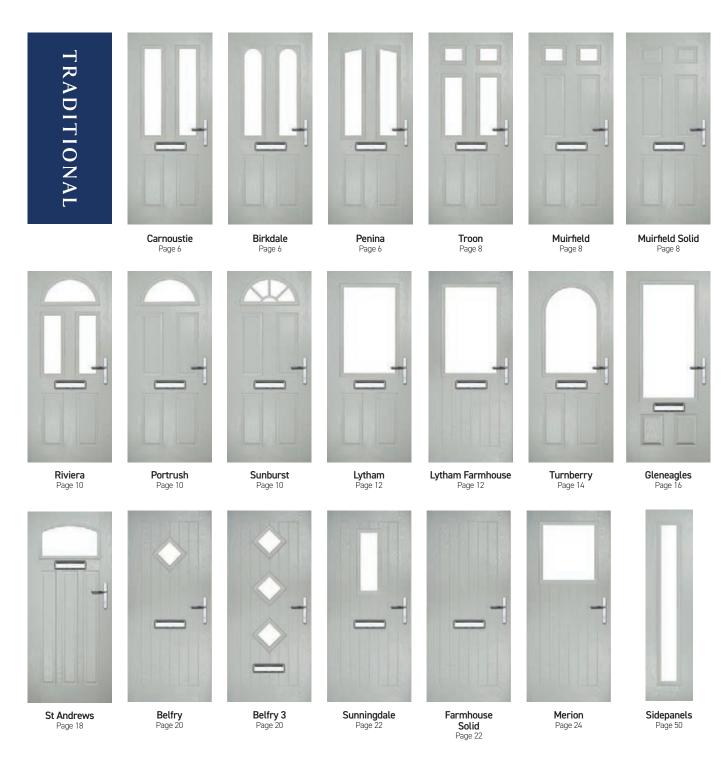

#### **Door Styles**

A range of traditional doors designed to replicate the most popular timber doors and come with highly defined mouldings and realistic woodgrain embossing on the surface. Whether for a Victorian home, a modern townhouse or a farmhouse cottage, these doors always enhance to the appearance of the entrance.