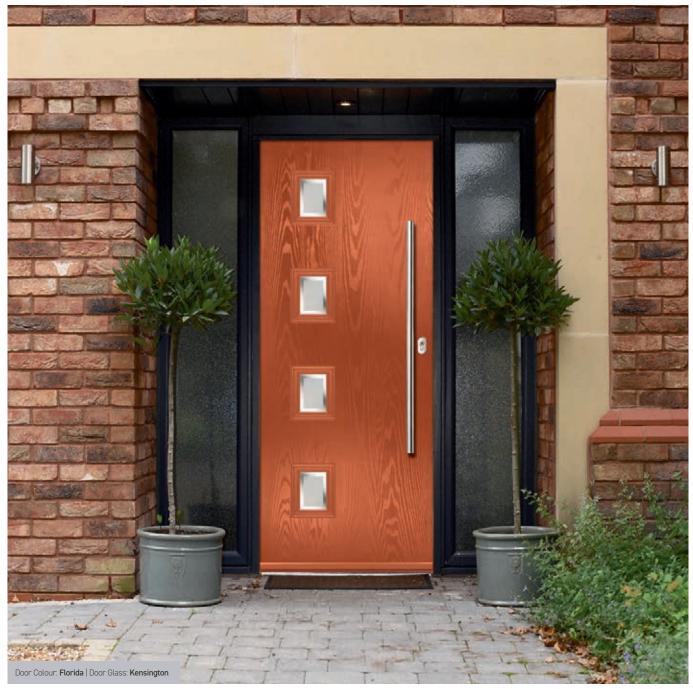

# Sunningdale

The Sunningdale is available with a wide range of glass designs.

Sunningdale

armhouse Solid

Door Colour: Florida

Door Glass: Diamond Cut

Door Colour: Moonshine

Door Colour: Clotted Cream

Door Glass: Murano

Door Colour: Stormy Seas

Door Glass: Prairie

Door Colour: **Dusky Pink** 

Door Glass: Classic

Door Colour: Citrine

Door Glass: Finesse