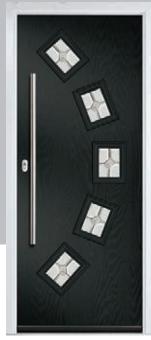

## Monza II Oakmont

With its contemporary linear etched detailing, the Monza II is a stunning door available glazed or as a solid door option.

Door Colour: Stormy Seas

Door Glass: Stippolyte

Door Colour: Florida

Door Glass: **Strand** 

Door Colour: Azure

Door Glass: Victorian Border

Door Colour: Slate

Door Glass: Aurora

Door Colour: Citrine

Door Glass: **Tahoe** 