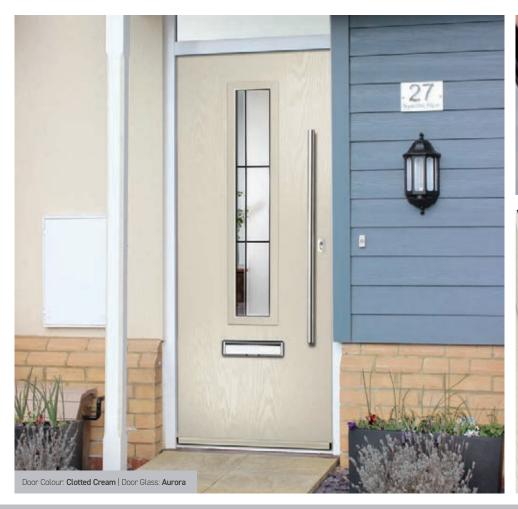

# Gleneagles

With its eloquent design the Gleneagles is proving to be a very popular design.

Door Colour: Moonshine

Door Glass: Prairie

Door Glass: Reflections

Door Colour: Diablo

Door Glass: **Havana** 

Door Glass: Aurora

Door Colour: Black

Door Glass: New Orleans

Door Colour: Clotted Cream

Door Glass: Satin