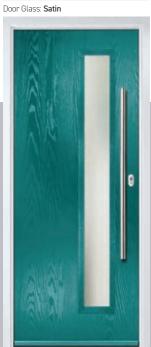

# Augusta

With its simple, slim glazed panel and parallel pull handle, the Augusta has a clean modern style.

Door Colour: **Bolero** 

Door Glass: Beaumont

Door Colour: Sage

Door Glass: **Reflections** 

Door Colour: Victory Blue

Door Glass: **Horizon** 

Door Colour: Citrine

Door Glass: **Modena** 

<sup>\*</sup>Available with glass centre and on the hinge side only.

Door Colour: Slate

Door Glass: **Kensington** 

Door Colour: Bahia Blue