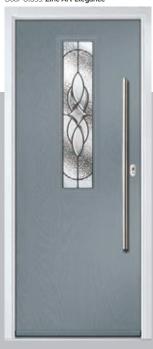

## Monza II Oakmont

With its contemporary linear etched detailing, the Monza II is a stunning door available glazed or as a solid door option.

Door Colour: Stormy Seas

Door Glass: Stippolyte

Door Colour: Florida

Door Glass: **Strand** 

Door Colour: Azure

Door Glass: Victorian Border

Door Colour: Slate

Door Glass: Aurora

Door Colour: Citrine

Door Glass: **Tahoe** 