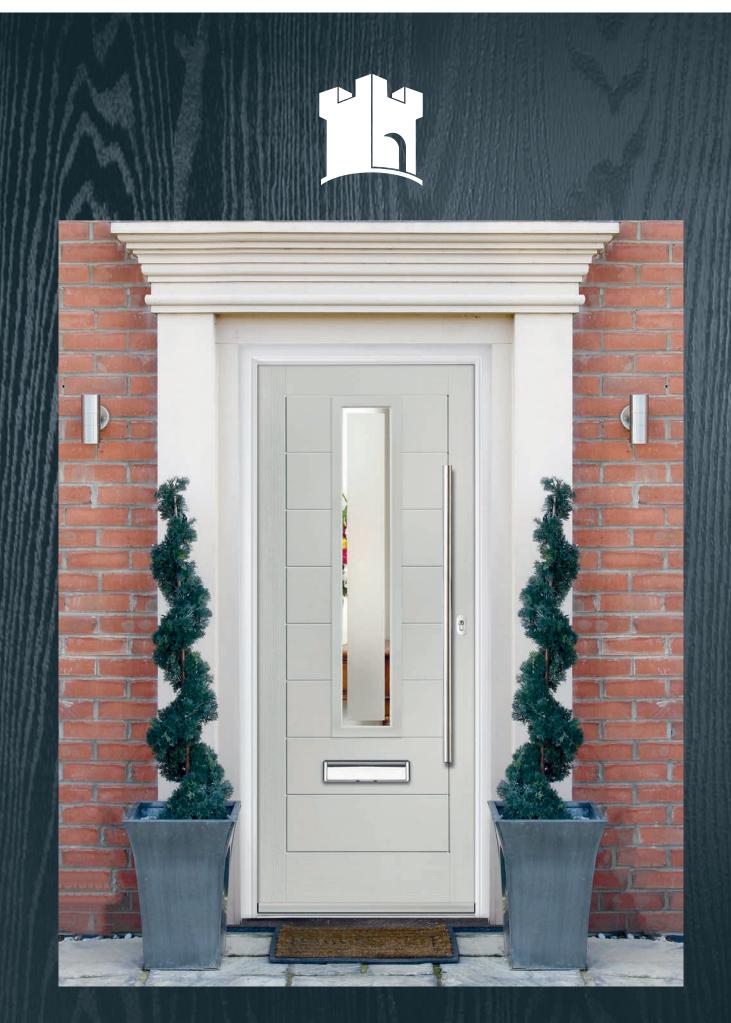

The Premium Collection

#### **Door Styles**

A range of traditional doors designed to replicate the most popular timber doors and come with highly defined mouldings and realistic woodgrain embossing on the surface. Whether for a Victorian home, a modern townhouse or a farmhouse cottage, these doors always enhance to the appearance of the entrance.



A selection of modern styles using our non-moulded, woodgrain doors and glazed using the FLiP® Flat Grained cassette option.



A designer collection of unique doors glazed using the  $\mathsf{FLiP}^{\mathtt{o}}$  Flat Grained cassette.





Monza II Oakmont Page 48

#### **Colour Swatches**

# Standard Colours A range of 9 external colours with white interior as standard. Coloured both sides is a cost option. White Chartwell Green Green Re