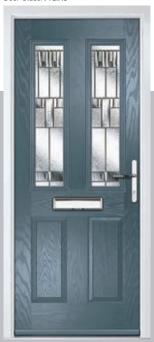

#### **Troon**

including Muirfield option

The traditional six-panel door can be enhanced with either two or four small glazing details.

Doorstyle Options

Door Colour: Very Berry

Door Colour: Cotswold

Door Glass: Flair Door Glass