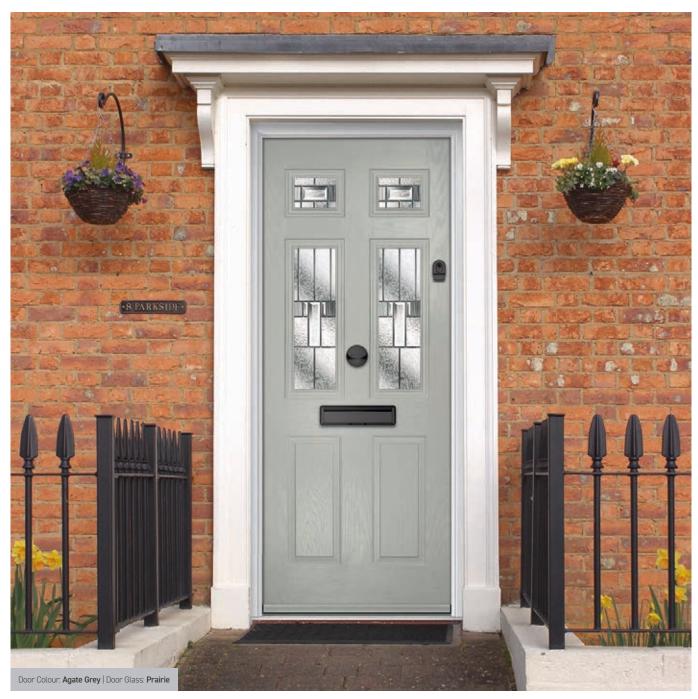

#### Carnoustie

including Birkdale and Penina options

Our most popular composite door option which is now available in a choice of three glazing styles.

Carnoustie

Doorstyle Options

Penin

Door Colour: Slate

Door Glass: Prairie

Door Glass: Murano

Door Colour: Twilight

Door Glass: Classic

Door Glass: Simplicity Zinc

Door Colour: Cotswold

Door Glass: Finesse