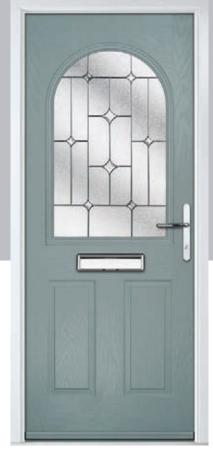

# **Turnberry**

The large arched glazed area of the Turnberry lets light flood through our wide range of glazing options.

Door Colour: Nimbus

Door Glass: Zinc Art Abstract

Door Colour: Sage

Door Glass: **Kensington** 