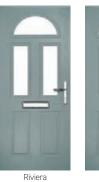

# **Riviera**

including Portrush and Sunburst options

A traditional favourite with just a hint of modern, the Riviera is also available in Portrush and Sunburst options shown below.

Doorstyle Options

Portrush

Sunburst

Door Colour: Nimbus

Door Glass: Satin

Door Glass: **Kensington** 

Door Glass: Murano

Door Glass: Reflections

Door Glass: Prairie

Door Colour: Chartwell Green

Door Glass: Diamond Cut

Door Colour: Military Grey

Door Glass: Classic

Portrush Option