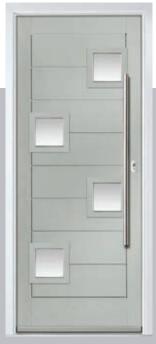

#### **Troon**

including Muirfield option

The traditional six-panel door can be enhanced with either two or four small glazing details.

Doorstyle Options

Door Colour: Very Berry

Door Colour: Cotswold

Door Glass: Flair Door Glass

Door Colour: **Bolero**Door Glass: **Finesse** 

Door Colour: Anthracite Grey

Door Glass: Reflections

Door Glass: Diamond Cut

Door Colour: **Putty** 

Door Glass: **Kensington** 

Door Colour: Chartwell Green

Door Glass: Murano