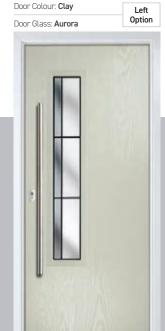

# Seminole

The Seminole is a very popular contemporary door design with an abundance of glazing options and positions.

Doorstyle Options

Left Option Door Glass: Diamond Cut

Door Colour: Putty

Door Colour: Chartwell Green Door Glass: Murano

Centre Option

Door Colour: Mulberry Door Glass: Satin

Right Option

Door Colour: Clay Door Glass: Simplicity Zinc

Door Colour: Clotted Cream

Door Glass: Reflections

Door Colour: Anthracite Grey

Door Glass: Prairie

Door Colour: White

Door Glass: Flair

Left Option