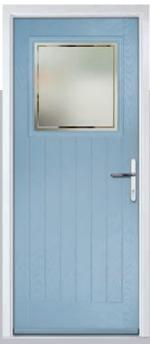

#### Carnoustie

including Birkdale and Penina options

Our most popular composite door option which is now available in a choice of three glazing styles.

Carnoustie

Doorstyle Options

Penin

Door Colour: Slate

Door Glass: Prairie

Door Glass: Murano

Door Colour: Twilight

Door Glass: Classic

Door Glass: Simplicity Zinc

Door Colour: Cotswold

Door Glass: Finesse