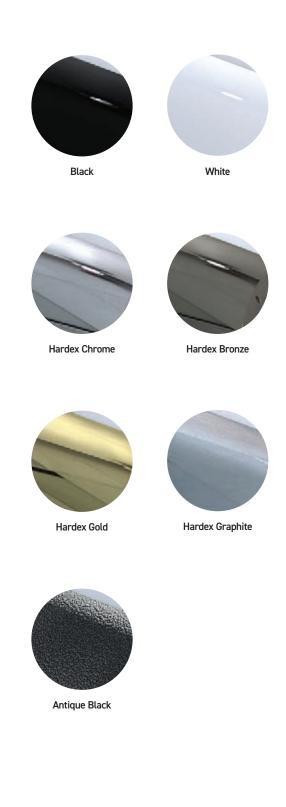

Gold

Rose Gold

Stainless Steel

Chrome

White Handle and Letterplate only

Black