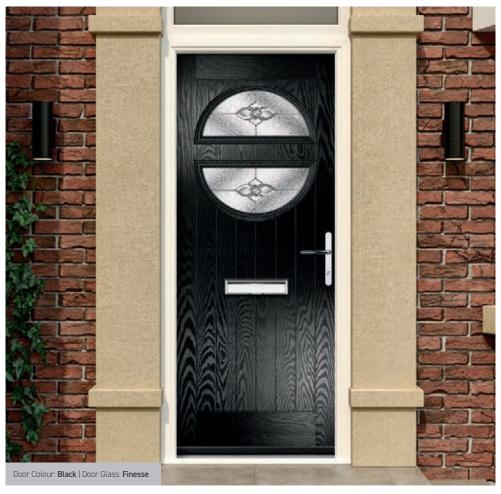

# Gleneagles

With its eloquent design the Gleneagles is proving to be a very popular design.

Door Colour: Moonshine

Door Glass: Prairie

Door Glass: Reflections

Door Colour: Diablo

Door Glass: **Havana** 

Door Glass: Aurora