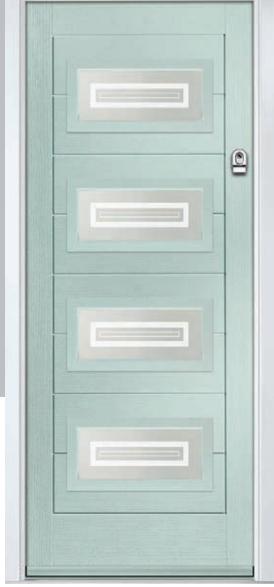

#### Carnoustie

including Birkdale and Penina options

Our most popular composite door option which is now available in a choice of three glazing styles.

Carnoustie

Doorstyle Options

Penin

Door Colour: Slate

Door Glass: Prairie

Door Glass: Murano

Door Colour: Twilight

Door Glass: Classic

Door Glass: Simplicity Zinc

Door Colour: Cotswold

Door Glass: Finesse