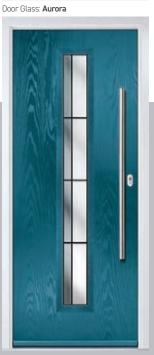

# Gleneagles

With its eloquent design the Gleneagles is proving to be a very popular design.

Door Colour: Moonshine

Door Glass: Prairie

Door Glass: Reflections

Door Colour: Diablo

Door Glass: **Havana** 

Door Glass: Aurora